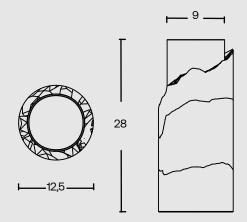

#### **SPECIFICATIONS**

Outdoor / Indoor

Diameter: base 12,5 cm / top 9 cm

Height: 28 cm

Weight: 4,5 kg

URBI ET ORBI BASED IN GREECE (+30) 210 4520178

**{+**INFO@URBIETORBI.GR

THESSALONIKIS 61, 18233 ATHENS WWW.URBIETORBI.GR