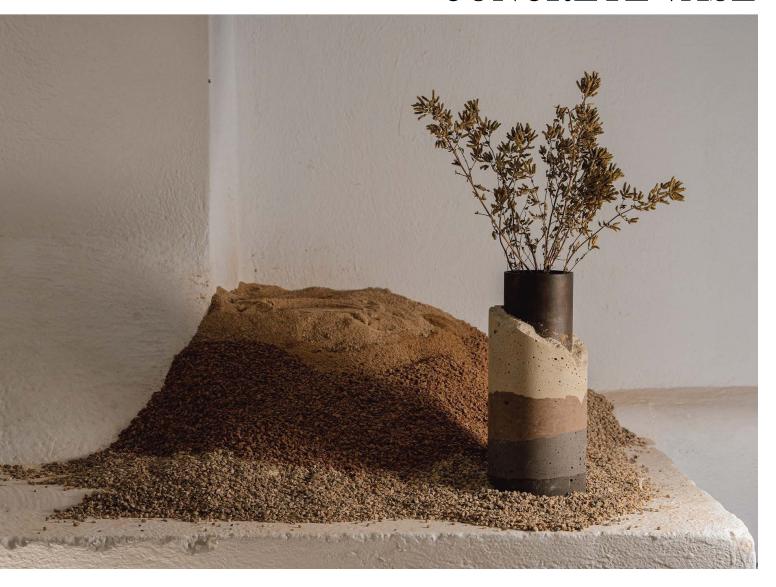

#### ABOUT THE PRODUCT

Strata series was designed by CTRLZAK for the Urbi et Orbi Medius Terra collection.

It is inspired by natural geological formations (stratification).. It captures sedimentation, erosion, and volcanic activity through stacked layers, symbolizing the passage of time. The design is inspired by the Mediterranean region's diverse landscapes and geological phenomena. The overlapping layers of mineral compositions represent the geological history of the Mediterranean and our planet. Strata encourages reflection on our perception of time through geology and the natural world.

Strata vase is designed for outdoor/indoor use and features a unique finish that can only be achieved with concrete as a base material. The inner part is oxide-treated steel, 5mm thick, finished with a transparent varnish suitable for vase use. Each piece is unique and different, holding onto the design concept. It was a construction challenge for us, and we loved it from the first moment when it was still an idea. We developed special production techniques to approach such a natural appearance.

Through the nature of concrete, this object acquires its character; the passage of time will leave its footstep which will enhance its beauty even further.

Ideal for commercial or residential spaces, it is available in a cold and warm color palette.