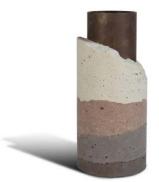

#### ABOUT THE PRODUCT

Strata series was designed by CTRLZAK for the Urbi et Orbi Medius Terra collection.

It is inspired by natural geological formations (stratification).. It captures sedimentation, erosion, and volcanic activity through stacked layers, symbolizing the passage of time. The design is inspired by the Mediterranean region's diverse landscapes and geological phenomena. The overlapping layers of mineral compositions represent the geological history of the Mediterranean and our planet. Strata encourages reflection on our perception of time through geology and the natural world.

Strata vase is designed for outdoor/indoor use and features a unique finish that can only be achieved with concrete as a base material. The inner part is oxide-treated steel, 5mm thick, finished with a transparent varnish suitable for vase use. Each piece is unique and different, holding onto the design concept. It was a construction challenge for us, and we loved it from the first moment when it was still an idea. We developed special production techniques to approach such a natural appearance.

Through the nature of concrete, this object acquires its character; the passage of time will leave its footstep which will enhance its beauty even further.

Ideal for commercial or residential spaces, it is available in a cold and warm color palette.

### COLORS

Colored in its mass with pigments

Every piece may exhibit color variations on its surface, as well as among other pieces of the same product or sample products.

The concrete surface exhibits surface voids that are caused by the air. This is a natural property of concrete.