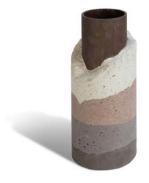

#### ABOUT THE PRODUCT

Strata series was designed by CTRLZAK for the Urbi et Orbi Medius Terra collection.

It is inspired by natural geological formations (stratification).. It captures sedimentation, erosion, and volcanic activity through stacked layers, symbolizing the passage of time. The design is inspired by the Mediterranean region's diverse landscapes and geological phenomena. The overlapping layers of mineral compositions represent the geological history of the Mediterranean and our planet. Strata encourages reflection on our perception of time through geology and the natural world.

Strata vase is designed for outdoor/indoor use and features a unique finish that can only be achieved with concrete as a base material. The inner part is oxide-treated steel, 5mm thick, finished with a transparent varnish suitable for vase use. Each piece is unique and different, holding onto the design concept. It was a construction challenge for us, and we loved it from the first moment when it was still an idea. We developed special production techniques to approach such a natural appearance.

Through the nature of concrete, this object acquires its character; the passage of time will leave its footstep which will enhance its beauty even further.

Ideal for commercial or residential spaces, it is available in a cold and warm color palette.

### COLORS

Colored in its mass with pigments

Every piece may exhibit color variations on its surface, as well as among other pieces of the same product or sample products.

The concrete surface exhibits surface voids that are caused by the air. This is a natural property of concrete.