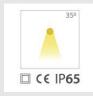

#### SPECIFICATIONS

OUTDOOR / INDOOR

| Diameter: 10cm |  |
|----------------|--|
| Height: 30cm   |  |
| Weight: 2,3 kg |  |

Source : 2 X LED module - 6W - Input (V): 230V - 50.000h

2 X 450 Lumen - 60° – 3000K, 4000 K

#### CE IP65

Wall mounting without recessed box - External connection IP68

All rights reserved."Urbi et Orbi" brand and logos are registered trademarks. The industrial models of the product, the designation and the product photos are protected by the applicable copyright laws. Urbi et Orbi reserves the right, in order to improve the capacities of the products, to make modifications to them, as if reference the raw materials, dimensions, weight, qualities or features, without prior notice.