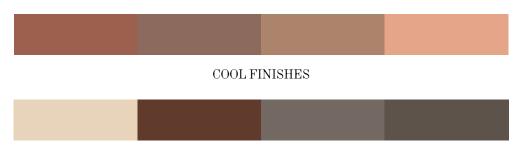

### COLORS

WARM FINISHES

Colored in its mass with pigments

Every piece may exhibit color variations on its surface, as well as among other pieces of the same product or sample products.

The concrete surface exhibits surface voids that are caused by the air. This is a natural property of concrete.