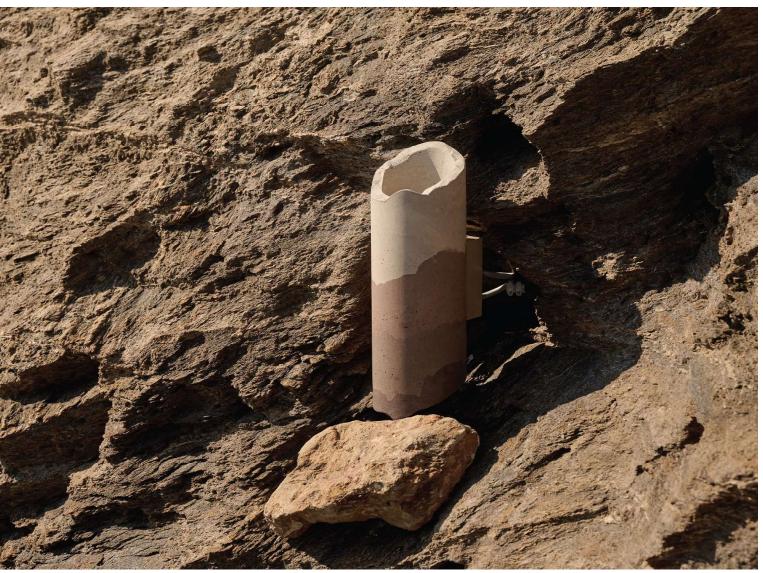

#### ABOUT THE PRODUCT

Strata series was designed by CTRLZAK for the Urbi et Orbi Medius Terra collection in 2024.

It is inspired by natural geological formations (stratification). It captures sedimentation, erosion, and volcanic activity through stacked layers, symbolizing the passage of time. The design is inspired by the Mediterranean region's diverse landscapes and geological phenomena. The overlapping layers of mineral compositions represent the geological history of the Mediterranean and our planet. Strata encourages reflection on our perception of time through geology and the natural world.

Strata concrete wall lamp is designed for outdoor use and features a unique finish that can only be achieved with concrete as a base material. Each piece is unique and different, holding onto the design concept. It was a construction challenge for us, and we loved it from the first moment when it was still an idea. We developed special production techniques to approach such a natural appearance.

Through the nature of concrete, this luminaire acquires its character; the passage of time will leave its footstep which will enhance its beauty even further.

Ideal for commercial or residential spaces, it is available in a cold and warm color palette.