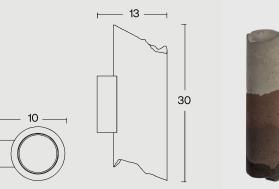

#### SPECIFICATIONS

OUTDOOR / INDOOR

| Diameter: 10cm |  |
|----------------|--|
| Height: 30cm   |  |
| Weight: 2,3 kg |  |

Source : 2 X LED module - 6W - Input (V): 230V - 50.000h

2 X 450 Lumen - 60° – 3000K, 4000 K