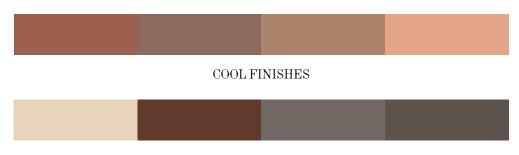

### COLORS

WARM FINISHES

Colored in its mass with pigments

Every piece may exhibit color variations on its surface, as well as among other pieces of the same product or sample products.

The concrete surface exhibits surface voids that are caused by the air. This is a natural property of concrete.