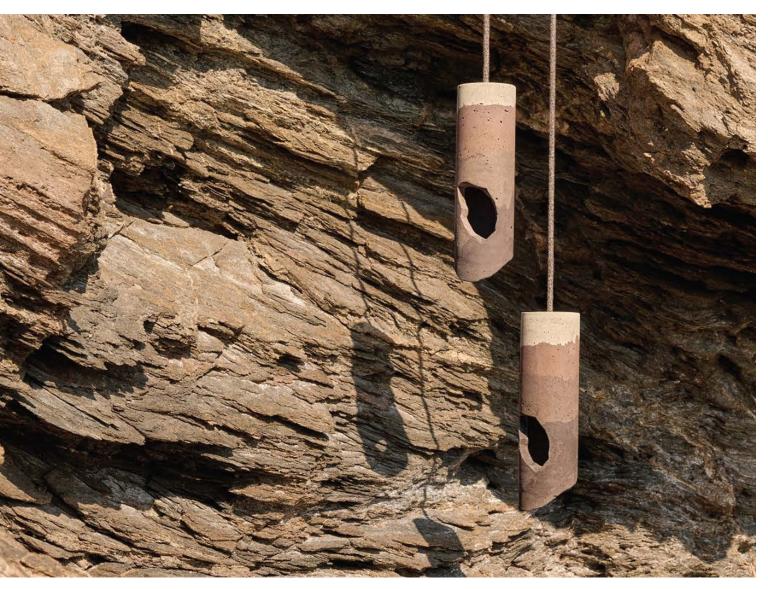

#### ABOUT THE PRODUCT

Strata suspension lamp was designed by CTRLZAK for the Urbi et Orbi Medius Terra collection in 2024.

Strata is a series inspired by natural geological formations (strati cation). It captures sedimentation, erosion, and volcanic activity through stacked layers, symbolizing the passage of time. The design is inspired by the Mediterranean region's diverse landscapes and geological phenomena. The overlapping layers of mineral compositions represent the geological history of the Mediterranean and our planet. Strata encourages re ection on our perception of time through geology and the natural world.

The Strata concrete pendant lamp is designed for indoor use and features a unique nish that can only be achieved with concrete as a base material. Each piece is unique and di erent, holding onto the design concept. It was a construction challenge for us, and we loved it from the rst moment when it was still an idea. We developed special production tech niques to approach such a natural appearance.

One or more pieces suspended above a dining table or a living room table illuminate the space discreetly or dynamically like spotlights.

Ideal for commercial or residential spaces, it is available in a cold and warm color palette.