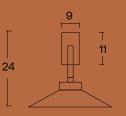

#### SPECIFICATIONS

| Diameter: 25 cm                  | INDOOR IP20                               | OU   |
|----------------------------------|-------------------------------------------|------|
| Height: 9 cm   Depth: 30 cm      | E27   Recommended light bulb:             | Sou  |
| Weight: 1,8 kg                   | LED max watt (W) 70                       | Inpu |
| Rosette/Metal parts: Black Matte | Light bulb not included Input (V):110-230 | Exte |