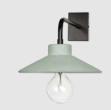

#### ABOUT THE PRODUCT

Strada outdoor wall lamp, designed by Urbi et Orbi Studio in 2015, is crafted from cast concrete.

The STRADA wall light blends concrete and powder-painted stainless steel in its design, creating a timeless lamp infused with the unique qualities of concrete. Suitable for both commercial and residential spaces, it adds a touch of modern elegance to any environment.

#### COLORS

Colored in its mass with pigments

Every piece may exhibit color variations on its surface, as well as among other pieces of the same product or sample products.

The concrete surface exhibits surface voids that are caused by the air. This is a natural property of concrete.