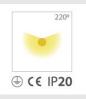

#### JTDOOR IP65

| Sourse: Led Module IP 65 - 6W - 500 Lumen - 60° |  |
|-------------------------------------------------|--|
| Input: 230V - 3000K, 4000K - 50.000h.           |  |
| External connection IP68                        |  |