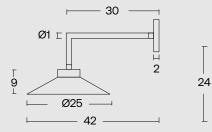

#### SPECIFICATIONS

| Diameter: 25 cm                  | INDOOR IP20                               | OU   |
|----------------------------------|-------------------------------------------|------|
| Height: 9 cm   Depth: 30 cm      | E27   Recommended light bulb:             | Sou  |
| Weight: 1,8 kg                   | LED max watt (W) 70                       | Inpu |
| Rosette/Metal parts: Black Matte | Light bulb not included Input (V):110-230 | Exte |