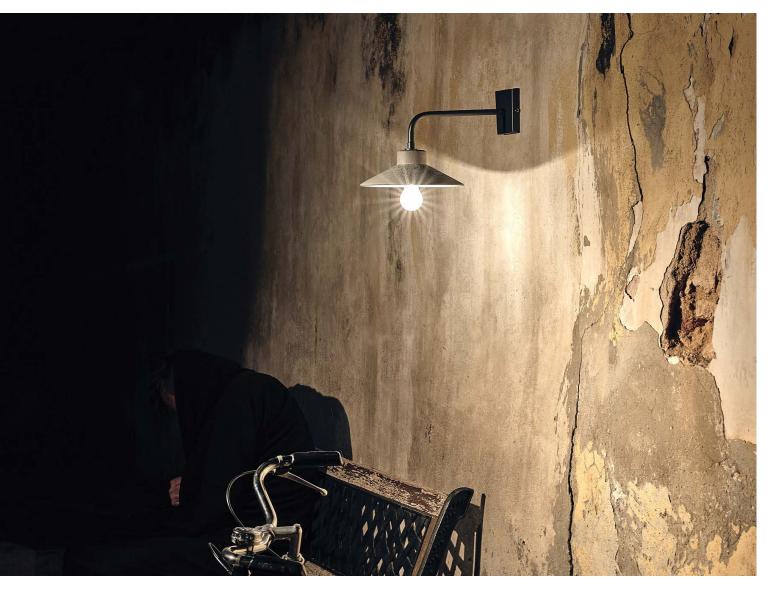

## STRADA CONCRETE WALL LIGHT

#### ABOUT THE PRODUCT

Strada outdoor wall lamp, designed by Urbi et Orbi Studio in 2015, is crafted from cast concrete.

The STRADA wall light blends concrete and powder-painted stainless steel in its design, creating a timeless lamp infused with the unique qualities of concrete. Suitable for both commercial and residential spaces, it adds a touch of modern elegance to any environment.