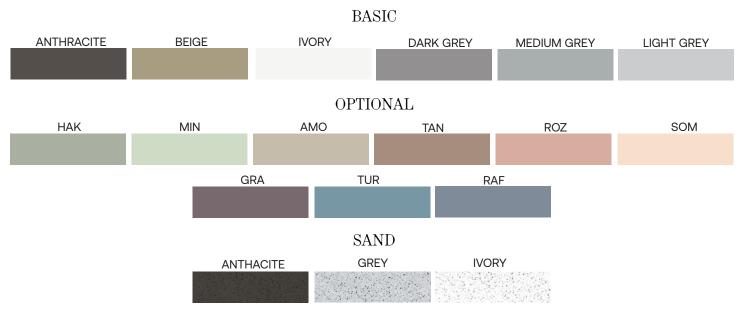

#### COLORS

Colored in its mass with pigments

Every piece may exhibit color variations on its surface, as well as among other pieces of the same product or sample products.

The concrete surface exhibits surface voids that are caused by the air. This is a natural property of concrete.