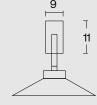

#### SPECIFICATIONS

| Diameter: 25 cm                  | INDOOR IP20                               | OU   |
|----------------------------------|-------------------------------------------|------|
| Height: 9 cm   Depth: 30 cm      | E27   Recommended light bulb:             | Sou  |
| Weight: 1,8 kg                   | LED max watt (W) 70                       | Inpu |
| Rosette/Metal parts: Black Matte | Light bulb not included Input (V):110-230 | Exte |