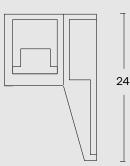

#### SPECIFICATIONS

OUTDOOR / INDOOR

|--|

| Height: 24cm   |  |
|----------------|--|
| Weight: 2,5 kg |  |

Source : LED module - 6W - Input (V): 230V - 50.000h

| 450 Lumen - 60° – 3000K, 4000 K                               |
|---------------------------------------------------------------|
| CE IP65                                                       |
| Wall mounting without recessed box - External connection IP68 |