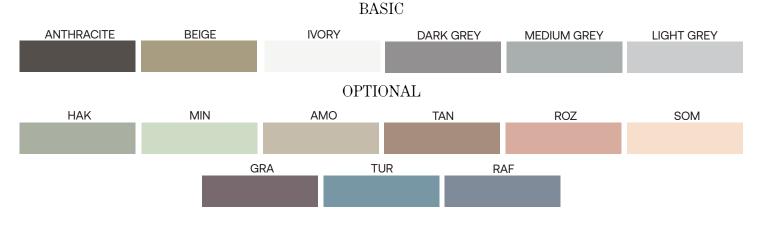

### COLORS

Colored in its mass with pigments

Every piece may exhibit color variations on its surface, as well as among other pieces of the same product or sample products.

The concrete surface exhibits surface voids that are caused by the air. This is a natural property of concrete.