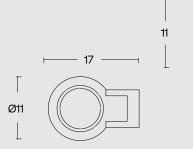

#### SPECIFICATIONS

OUTDOOR / INDOOR

|--|

| Height: 24cm   |  |
|----------------|--|
| Weight: 2,5 kg |  |

Source : LED module - 6W - Input (V): 230V - 50.000h

| 450 Lumen - 60° – 3000K, 4000 K                               |
|---------------------------------------------------------------|
| CE IP65                                                       |
| Wall mounting without recessed box - External connection IP68 |