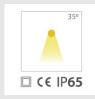

#### SPECIFICATIONS

OUTDOOR / INDOOR

|--|

| Height: 24cm   |  |
|----------------|--|
| Weight: 2,5 kg |  |

Source : LED module - 6W - Input (V): 230V - 50.000h

| 450 Lumen - 60° – 3000K, 4000 K                               |
|---------------------------------------------------------------|
| CE IP65                                                       |
| Wall mounting without recessed box - External connection IP68 |