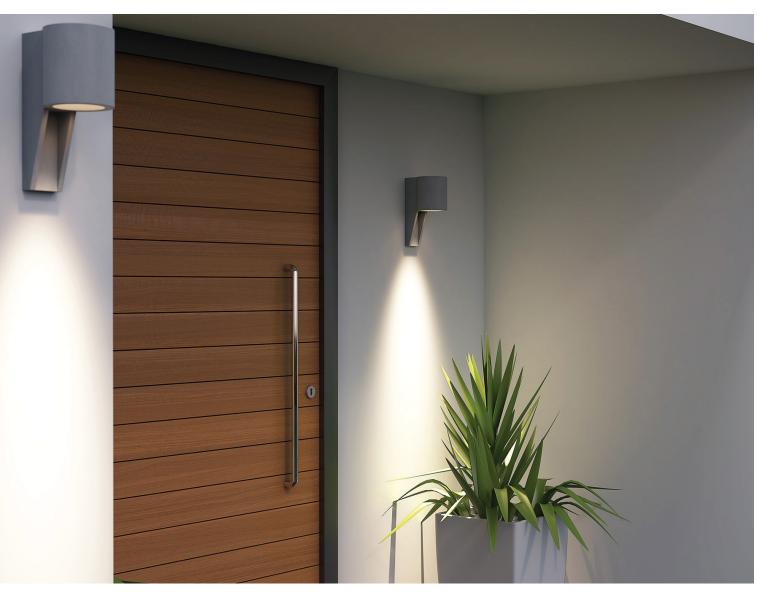

#### ABOUT THE PRODUCT

Projecta outdoor wall lamp, designed by Valentino Marengo in 2017, is crafted from concrete.

The Projecta wall lamp is characterized by its geometric style, innovation in functionality, and durability. Made from cast concrete, it becomes an integral part of the building, aging gracefully along with it while maintaining its aesthetic over time—a unique characteristic of concrete.

The light beam emanating from a cylindrical shape discreetly illuminates the surfaces of the wall and the ground beneath the fixture. The light source is a removable-replaceable waterproof LED module, which is easy to replace after approximately 50,000 hours of operation.

It's ideal for outdoor spaces, whether residential or commercial.

URBI ET ORBI BASED IN GREECE (+30) 210 4520178

THESSALONIKIS 61, 18233 ATHENS WWW.URBIETORBI.GR