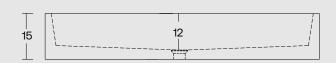

#### SPECIFICATIONS

Size: 90 x 31 cm

Height: 15 cm (± 2%)

Depth: 12 cm

Weight: 36 kg (± 2%)

### **SPECIFICATIONS**

Size: 90 x 31 cm

Height: 15 cm (± 2%)

Depth: 12 cm

Weight: 36 kg (± 2%)