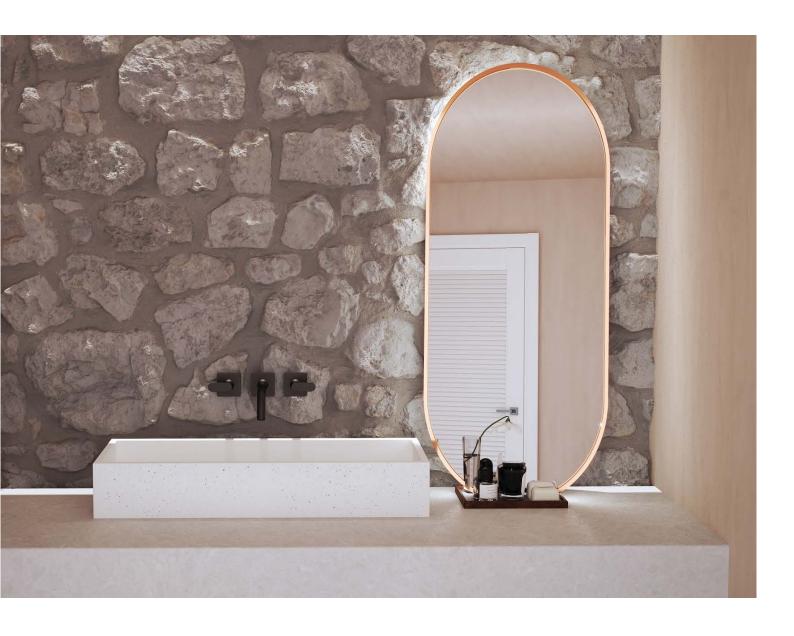

### ABOUT THE PRODUCT

The Immissio 90 is a concrete countertop washbasin. Designed by Urbi et Orbi Studio in 2017.

Immissio 90 stands out with its shorter height yet extended length compared to the rest of the series, making it particularly suitable for spacious bathrooms, whether in residential or commercial settings. It is a rectangular countertop basin that combines a contemporary design with the unique character of concrete, evoking an elegant and timeless aesthetic.