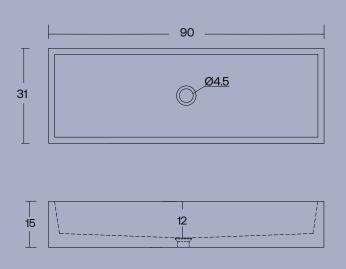

#### SPECIFICATIONS

Size: 90 x 31 cm

Height: 15 cm (± 2%)

Depth: 12 cm

Weight: 36 kg (± 2%)

### **SPECIFICATIONS**

Size: 90 x 31 cm

Height: 15 cm (± 2%)

Depth: 12 cm

Weight: 36 kg (± 2%)