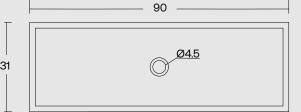

#### SPECIFICATIONS

Size: 90 x 31 cm

Height: 15 cm (± 2%)

Depth: 12 cm

Weight: 36 kg (± 2%)

### **SPECIFICATIONS**

Size: 90 x 31 cm

Height: 15 cm (± 2%)

Depth: 12 cm

Weight: 36 kg (± 2%)