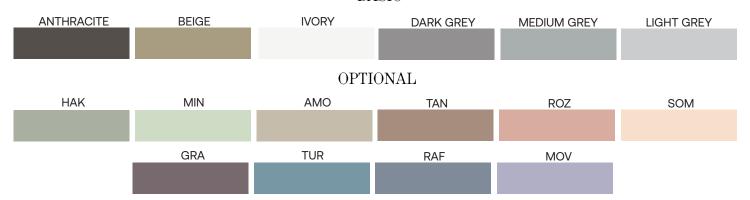

### COLORS

### BASIC

Colored in its mass with pigments

Every piece may exhibit color variations on its surface, as well as among other pieces of the same product or sample products.

The concrete surface exhibits surface voids that are caused by the air. This is a natural property of concrete. This is only visible on the external side of the washbasin.