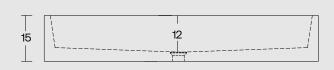

#### SPECIFICATIONS

Size: 90 x 31 cm

Height: 15 cm (± 2%)

Depth: 12 cm

Weight: 36 kg (± 2%)

### **SPECIFICATIONS**

Size: 90 x 31 cm

Height: 15 cm (± 2%)

Depth: 12 cm

Weight: 36 kg (± 2%)