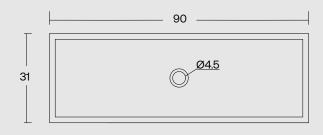

#### SPECIFICATIONS

Size: 90 x 31 cm

Height: 15 cm (± 2%)

Depth: 12 cm

Weight: 36 kg (± 2%)

### **SPECIFICATIONS**

Size: 90 x 31 cm

Height: 15 cm (± 2%)

Depth: 12 cm

Weight: 36 kg (± 2%)