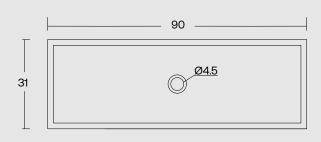

#### SPECIFICATIONS

Size: 90 x 31 cm

Height: 15 cm (± 2%)

Depth: 12 cm

Weight: 36 kg (± 2%)

### **SPECIFICATIONS**

Size: 90 x 31 cm

Height: 15 cm (± 2%)

Depth: 12 cm

Weight: 36 kg (± 2%)