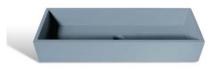

### ABOUT THE PRODUCT

The Immissio 90 is a concrete countertop washbasin. Designed by Urbi et Orbi Studio in 2017.

Immissio 90 stands out with its shorter height yet extended length compared to the rest of the series, making it particularly suitable for spacious bathrooms, whether in residential or commercial settings. It is a rectangular countertop basin that combines a contemporary design with the unique character of concrete, evoking an elegant and timeless aesthetic.

### COLORS

### BASIC

Colored in its mass with pigments

Every piece may exhibit color variations on its surface, as well as among other pieces of the same product or sample products.

The concrete surface exhibits surface voids that are caused by the air. This is a natural property of concrete. This is only visible on the external side of the washbasin.