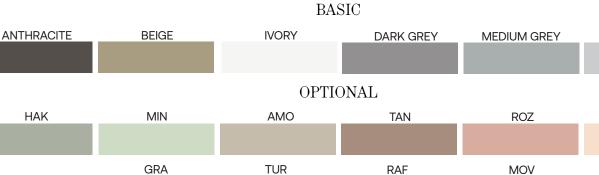

### COLORS

Colored in its mass with pigments

Every piece may exhibit color variations on its surface, as well as among other pieces of the same product or sample products.

The concrete surface exhibits surface voids that are caused by the air. This is a natural property of concrete.