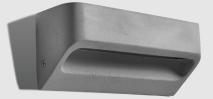

#### ABOUT THE PRODUCT

Desmi outdoor wall lamp, designed by Valentino Marengo in 2017, is crafted from concrete.

DESMI, meaning 'ray' in Greek, refers to the rays of light emitted from it. The harmonic combination of sharp and curved edges and corners characterizes this luminaire for its unique aesthetic.

Crafted from concrete, it becomes an integral part of the building, aging gracefully alongside it while maintaining its aesthetic over time—a unique characteristic of concrete. The light source is a removable-replaceable waterproof LED module, which is easy to replace after approximately 50,000 hours of operation. It's ideal for outdoor spaces, whether residential or commercial.