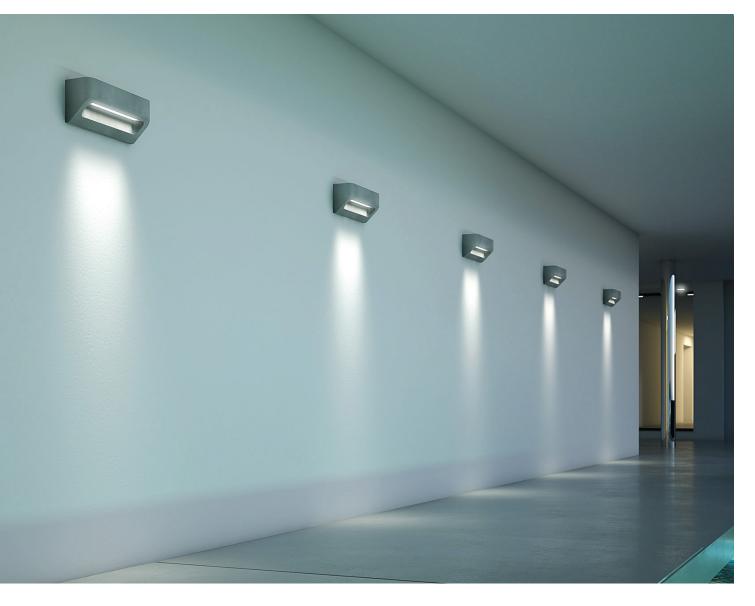

#### ABOUT THE PRODUCT

Desmi outdoor wall lamp, designed by Valentino Marengo in 2017, is crafted from concrete.

DESMI, meaning 'ray' in Greek, refers to the rays of light emitted from it. The harmonic combination of sharp and curved edges and corners characterizes this luminaire for its unique aesthetic.

Crafted from concrete, it becomes an integral part of the building, aging gracefully alongside it while maintaining its aesthetic over time—a unique characteristic of concrete. The light source is a removable-replaceable waterproof LED module, which is easy to replace after approximately 50,000 hours of operation. It's ideal for outdoor spaces, whether residential or commercial.