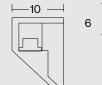

#### SPECIFICATIONS

OUTDOOR / INDOOR

| Size: | 35 | × | 10 | cm |  |
|-------|----|---|----|----|--|
|       |    |   |    |    |  |

| Height: 13 cm |  |
|---------------|--|
| Weight: 3 kg  |  |

Source : LED module - 18W - Input (V): 230V - 50.000h 1300 Lumen - 60° - 3000K, 4000 K