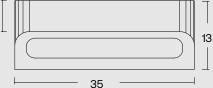

#### SPECIFICATIONS

OUTDOOR / INDOOR

| Size: | 35 | × | 10 | cm |  |
|-------|----|---|----|----|--|
|       |    |   |    |    |  |

| Height: 13 cm |  |
|---------------|--|
| Weight: 3 kg  |  |

Source : LED module - 18W - Input (V): 230V - 50.000h 1300 Lumen - 60° - 3000K, 4000 K