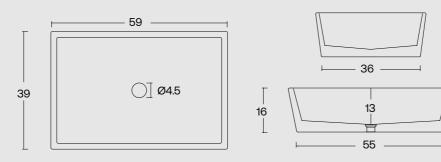

### ABOUT THE PRODUCT

Conicis is a rectangular washbasin made of cast concrete. Designed by Urbi et Orbi Studio in 2013.

Conicis combines a contemporary design with the unique character of concrete, evoking an elegant and timeless aesthetic. With ergonomic dimensions, it suits both residential and commercial projects, featuring a rectangular shape.

#### **SPECIFICATIONS**

Size: 59 x 39 cm

Height: 16 cm (± 2%)

Depth: 13 cm

Weight: 27 kg (± 2%)

URBI ET ORBI BASED IN GREECE (+30) 210 4520178

**{†** INFO@URBIETORBI.GR

THESSALONIKIS 61, 18233 ATHENS WWW.URBIETORBI.GR