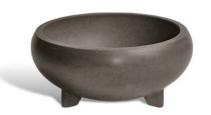

# CALDERA CONCRETE WASHBASIN

### ABOUT THE PRODUCT

Caldera is a round washbasin made of cast concrete. Designed by Valentino Marengo in 2017.

Caldera presents a design concept influenced by the practicality of ancient objects, drawing inspiration from the Cycladic culture of the Bronze Age. In Cycladic art, wash bowls were crafted with a distinct structure, often supported by three legs. Reflecting this tradition, Caldera features an organic shape reminiscent of ancient handcrafted artifacts.

Caldera is named after the Greek word meaning a large cauldron-like hollow, formed shortly after the emptying of a magma chamber during a volcano eruption. The volcanic area in Santorini is referred to as Caldera.

#### **SPECIFICATIONS**

Diameter: 44 cm

Height: 12 cm

Depth: 7 cm

Weight: 10 kg

£