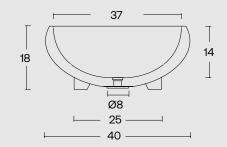

# BULBO CONCRETE WASHBASIN

### ABOUT THE PRODUCT

Bulbo is a round washbasin made of cast concrete. Designed by Valentino Marengo in 2017.

Bulbo presents a design concept influenced by the practicality of ancient objects, drawing inspiration from the Cycladic culture of the Bronze Age. In Cycladic art, wash bowls were crafted with a distinct structure, often supported by three legs. Its distinctive organic shape is what prompted the naming of this basin as Bulbo.

#### **SPECIFICATIONS**

Diameter: 40 - 37 cm

Height: 18 cm

Depth: 14 cm

Weight: 14,5 kg

H