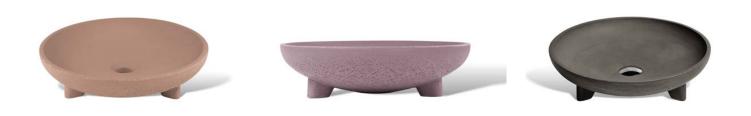

### COLORS

Colored in its mass with pigments

Every piece may exhibit color variations on its surface, as well as among other pieces of the same product or sample products.

The concrete surface exhibits surface voids that are caused by the air. This is a natural property of concrete. This is only visible on the external side of the washbasin.