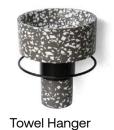

# BALCONY CONCRETE WASHBASIN

### ABOUT THE PRODUCT

Balcony is a wall-mounted washbasin made of cast concrete. Designed by Sotiris Lazou Design Studio in 2021.

Its unique design is enhanced by the TERRAZZO finish and a powder-painted stainless steel base incorporated within. Balcony is an elegant basin that adds a prestigious touch to the bathroom. With ergonomic dimensions, it is available with simple stainless steel mounting or with the option of a towel rack, providing additional functionality.

The terrazzo finish is created with cement colors from our basic or optional palette, combined with white or black aggregates. Based on demand, as part of our Zero Waste Project, we can use other color aggregates such as dusty blue, etc.