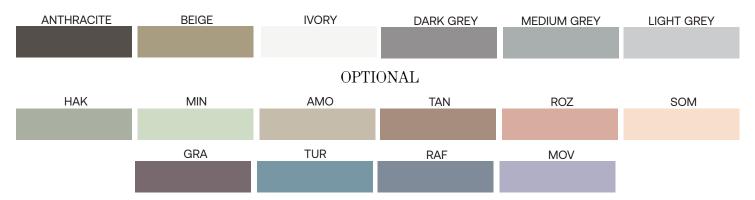

### COLORS

Colored in its mass with pigments

Every piece may exhibit color variations on its surface, as well as among other pieces of the same product or sample products.

The concrete surface exhibits surface voids that are caused by the air. This is a natural property of concrete. This is only visible on the external side of the washbasin.

### **BASIC**

Colored in its mass with pigments

Every piece may exhibit color variations on its surface, as well as among other pieces of the same product or sample products.

The concrete surface exhibits surface voids that are caused by the air. This is a natural property of concrete. This is only visible on the external side of the washbasin.

### BASIC

Colored in its mass with pigments

Ø39

Every piece may exhibit color variations on its surface, as well as among other pieces of the same product or sample products.

The concrete surface exhibits surface voids that are caused by the air. This is a natural property of concrete. This is only visible on the external side of the washbasin.

### BASIC

Colored in its mass with pigments

Every piece may exhibit color variations on its surface, as well as among other pieces of the same product or sample products.

The concrete surface exhibits surface voids that are caused by the air. This is a natural property of concrete. This is only visible on the external side of the washbasin.

#### **OPTIONAL**

E s T

Colored in its mass with pigments

Every piece may exhibit color variations on its surface, as well as among other pieces of the same product or sample products.

The concrete surface exhibits surface voids that are caused by the air. This is a natural property of concrete. This is only visible on the external side of the washbasin.

#### **OPTIONAL**

Colored in its mass with pigments

Every piece may exhibit color variations on its surface, as well as among other pieces of the same product or sample products.

The concrete surface exhibits surface voids that are caused by the air. This is a natural property of concrete. This is only visible on the external side of the washbasin.

#### BASIC

Colored in its mass with pigments

Every piece may exhibit color variations on its surface, as well as among other pieces of the same product or sample products.

The concrete surface exhibits surface voids that are caused by the air. This is a natural property of concrete. This is only visible on the external side of the washbasin.

#### **BASIC**

Colored in its mass with pigments

Every piece may exhibit color variations on its surface, as well as among other pieces of the same product or sample products.

The concrete surface exhibits surface voids that are caused by the air. This is a natural property of concrete. This is only visible on the external side of the washbasin.

### COLORS

BASIC

Colored in its mass with pigments

Every piece may exhibit color variations on its surface, as well as among other pieces of the same product or sample products.

The concrete surface exhibits surface voids that are caused by the air. This is a natural property of concrete. This is only visible on the external side of the washbasin.