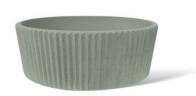

# PLURA TERRA CONCRETE WASHBASIN

### ABOUT THE PRODUCT

Plura Terra is a rectangular washbasin made of cast concrete. Designed by Urbi et Orbi Studio in 2018.

The Plura washbasin derives its name from the concepts of plurality and diversity, reflecting its adaptable nature. Using a unique multiform mold, we offer Plura in various dimensions, tailored to demand, while keeping costs lower by avoiding the need for multiple molds, in both a countertop or wall-mounted version.

The sink, or concave part of the Plura washbasin, maintains fixed dimensions. External dimensions of the Plura washbasin can vary, with lengths ranging from 70 to 150 cm, widths from 43 to 50 cm, and a fixed height of 12 cm.

The Plura Terra basin can be installed on countertops, or on the wall, with the option of having a faucet hole on top.

The terrazzo finish is created with concrete colors from our basic or optional palette, combined with white river pebbles. Based on demand, as part of our Zero Waste Project, we can use other color aggregates (not pebbles) such as black, dusty blue, etc.