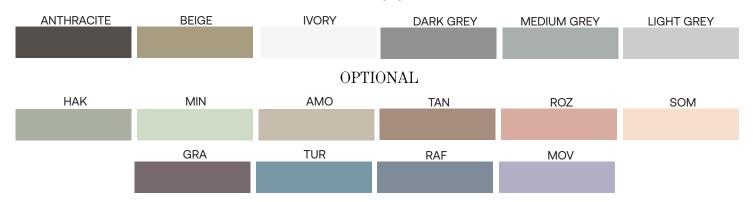

### COLORS

Colored in its mass with pigments

Every piece may exhibit color variations on its surface, as well as among other pieces of the same product or sample products.

The concrete surface exhibits surface voids that are caused by the air. This is a natural property of concrete. This is only visible on the external side of the washbasin.

### **BASIC**

Colored in its mass with pigments

Every piece may exhibit color variations on its surface, as well as among other pieces of the same product or sample products.

The concrete surface exhibits surface voids that are caused by the air. This is a natural property of concrete. This is only visible on the external side of the washbasin.

### BASIC

Colored in its mass with pigments

Ø39

Every piece may exhibit color variations on its surface, as well as among other pieces of the same product or sample products.

The concrete surface exhibits surface voids that are caused by the air. This is a natural property of concrete. This is only visible on the external side of the washbasin.

### BASIC

Colored in its mass with pigments

Every piece may exhibit color variations on its surface, as well as among other pieces of the same product or sample products.

The concrete surface exhibits surface voids that are caused by the air. This is a natural property of concrete. This is only visible on the external side of the washbasin.

#### **OPTIONAL**

E s T

Colored in its mass with pigments

Every piece may exhibit color variations on its surface, as well as among other pieces of the same product or sample products.

The concrete surface exhibits surface voids that are caused by the air. This is a natural property of concrete. This is only visible on the external side of the washbasin.

#### **OPTIONAL**

Colored in its mass with pigments

Every piece may exhibit color variations on its surface, as well as among other pieces of the same product or sample products.

The concrete surface exhibits surface voids that are caused by the air. This is a natural property of concrete. This is only visible on the external side of the washbasin.

#### BASIC

Colored in its mass with pigments

Every piece may exhibit color variations on its surface, as well as among other pieces of the same product or sample products.

The concrete surface exhibits surface voids that are caused by the air. This is a natural property of concrete. This is only visible on the external side of the washbasin.

#### **BASIC**

Colored in its mass with pigments

Every piece may exhibit color variations on its surface, as well as among other pieces of the same product or sample products.

The concrete surface exhibits surface voids that are caused by the air. This is a natural property of concrete. This is only visible on the external side of the washbasin.

### COLORS

BASIC

Colored in its mass with pigments

Every piece may exhibit color variations on its surface, as well as among other pieces of the same product or sample products.

The concrete surface exhibits surface voids that are caused by the air. This is a natural property of concrete. This is only visible on the external side of the washbasin.