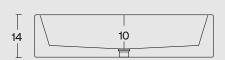

#### SPECIFICATIONS

Size: 50 x 37 cm

Height: 14 cm (± 2%)

Depth: 10 cm

Weight: 25 kg (± 2%)