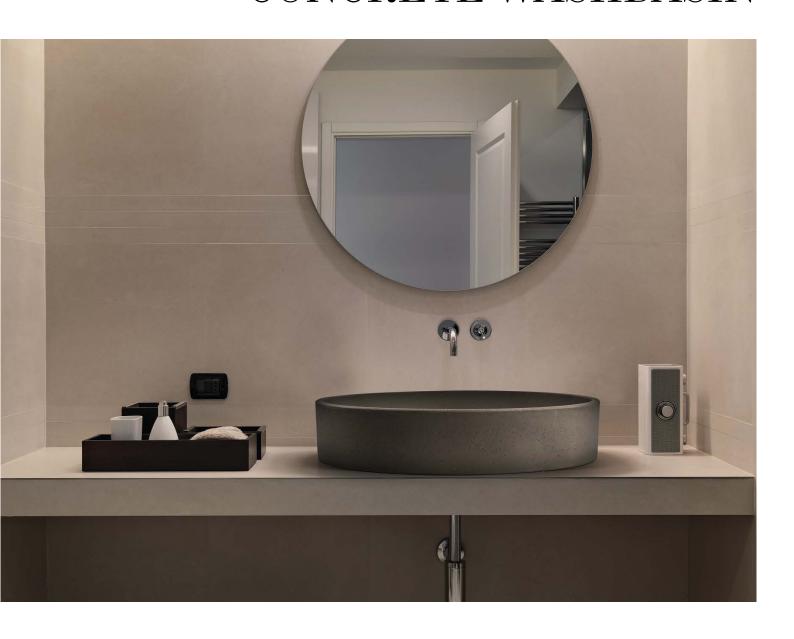

### CIRCUM 48 CONCRETE WASHBASIN

### ABOUT THE PRODUCT

Circum 48 is a round washbasin made of cast concrete. Designed by Urbi et Orbi Studio in 2013.

Circum 48 is one of our initial designs for this series. The properties of concrete as a base material enhance the minimalist design of Circum 48 countertop washbasin. The small air holes, and the subtle color variations are the small details that shape its character. Ideal for bigger residential and commercial bathrooms, it elevates the space in its own unique way.