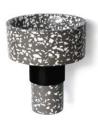

# BALCONY CONCRETE WASHBASIN

### ABOUT THE PRODUCT

Balcony is a wall-mounted washbasin made of cast concrete. Designed by Sotiris Lazou Design Studio in 2021.

Its unique design is enhanced by the TERRAZZO finish and a powder-painted stainless steel base incorporated within. Balcony is an elegant basin that adds a prestigious touch to the bathroom. With ergonomic dimensions, it is available with simple stainless steel mounting or with the option of a towel rack, providing additional functionality.

The terrazzo finish is created with cement colors from our basic or optional palette, combined with white or black aggregates. Based on demand, as part of our Zero Waste Project, we can use other color aggregates such as dusty blue, etc.