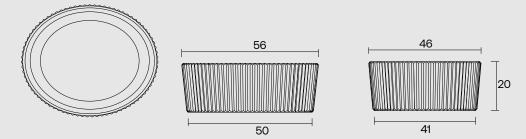

# SIMAN CONCRETE WASHBASIN

### ABOUT THE PRODUCT

Siman is an oval countertop basin designed by Gian Paolo Venier in 2019. Made of cast concrete.

The name comes from the Farsi term "siman", which means cement. Marked by the iconic pleating, inspired by the ancient Toghrul tower, situated near Teheran (Iran), it creates an everchanging game of shadows and depths. Siman carries a strong sculptural identity. Siman populates interior landscapes with a highly graphic and timeless personality, casting a new light on concrete. Ideal for bigger residential and commercial bathrooms, it elevates the space in its own unique way.

### SPECIFICATIONS

Size: 46 x 56 cm

Height: 20 cm

Depth: 16 cm

Weight: 33 kg

**{** INFO@URBIETORBI.GR