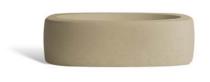

# PLURA TERRA CONCRETE WASHBASIN

### ABOUT THE PRODUCT

Plura Terra is a rectangular washbasin made of cast concrete. Designed by Urbi et Orbi Studio in 2018.

The Plura washbasin derives its name from the concepts of plurality and diversity, reflecting its adaptable nature. Using a unique multiform mold, we offer Plura in various dimensions, tailored to demand, while keeping costs lower by avoiding the need for multiple molds, in both a countertop or wall-mounted version.

The sink, or concave part of the Plura washbasin, maintains fixed dimensions. External dimensions of the Plura washbasin can vary, with lengths ranging from 70 to 150 cm, widths from 43 to 50 cm, and a fixed height of 12 cm.

The Plura Terra basin can be installed on countertops, or on the wall, with the option of having a faucet hole on top.

The terrazzo finish is created with concrete colors from our basic or optional palette, combined with white river pebbles. Based on demand, as part of our Zero Waste Project, we can use other color aggregates (not pebbles) such as black, dusty blue, etc.