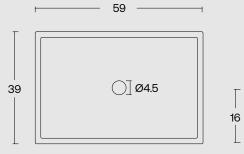

### ABOUT THE PRODUCT

Conicis is a rectangular washbasin made of cast concrete. Designed by Urbi et Orbi Studio in 2013.

Conicis combines a contemporary design with the unique character of concrete, evoking an elegant and timeless aesthetic. With ergonomic dimensions, it suits both residential and commercial projects, featuring a rectangular shape.

#### **SPECIFICATIONS**

Size: 59 x 39 cm

Height: 16 cm (± 2%)

Depth: 13 cm

Weight: 27 kg (± 2%)

URBI ET ORBI BASED IN GREECE (+30) 210 4520178

**{†** INFO@URBIETORBI.GR

THESSALONIKIS 61, 18233 ATHENS WWW.URBIETORBI.GR