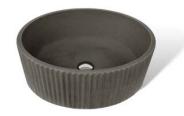

# IN VIVO 60 CONCRETE WASHBASIN

### ABOUT THE PRODUCT

In Vivo 60 is a rectangular washbasin made of cast concrete. Designed by Urbi et Orbi Studio in 2013.

Derived from Latin, 'In vivo' translates to 'within the living'. For us it metaphorically describes the distinctive pattern on the basin's outer sides, a result of its unique production method. Rather than using conventional molds, for 'In Vivo' we employ a process called formwork, where we utilize wooden bars for molding. This technique impeccably captures the industrial character of concrete.