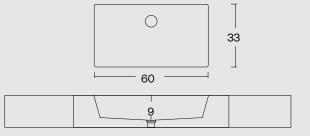

#### **SPECIFICATIONS**

Size: 59 x 39 cm

Height: 16 cm (± 2%)

Depth: 13 cm

Weight: 27 kg (± 2%)

URBI ET ORBI BASED IN GREECE (+30) 210 4520178

**{†** INFO@URBIETORBI.GR

THESSALONIKIS 61, 18233 ATHENS WWW.URBIETORBI.GR

#### SPECIFICATIONS

Size: 59 x 39 cm

Height: 17 cm (± 2%)

Depth: 13 cm

Weight: 32 kg (± 2%)

#### **SPECIFICATIONS**

Size: 59 x 39 cm

Height: 16 cm (± 2%)

Depth: 13 cm

Weight: 30 kg (± 2%)

H

INFO@URBIETORBI.GR

THESSALONIKIS 61, 18233 ATHENS WWW.URBIETORBI.GR