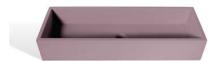

### PLURA UNI CONCRETE WASHBASIN

### COLORS

### BASIC

Colored in its mass with pigments

Every piece may exhibit color variations on its surface, as well as among other pieces of the same product or sample products.

The concrete surface exhibits surface voids that are caused by the air. This is a natural property of concrete. This is only visible on the external side of the washbasin.

### **SPECIFICATIONS**

Size: 70 cm min-150 cm max

Width: 43 to 50 cm

Height: 12 cm

Depth: 9 cm

12

All rights reserved."Urbi et Orbi" brand and logos are registered trademarks. The industrial models of the product, the designation and the product photos are protected by the applicable copyright laws.