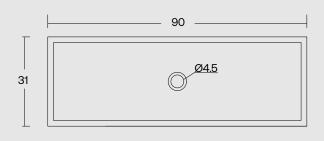

#### **SPECIFICATIONS**

15 12

Size: 90 x 31 cm

Height: 15 cm (± 2%)

Depth: 12 cm

Weight: 36 kg (± 2%)