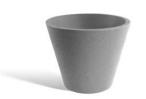

# BALCONY CONCRETE WASHBASIN

### ABOUT THE PRODUCT

Balcony is a wall-mounted washbasin made of cast concrete. Designed by Sotiris Lazou Design Studio in 2021.

Its unique design is enhanced by the TERRAZZO finish and a powder-painted stainless steel base incorporated within. Balcony is an elegant basin that adds a prestigious touch to the bathroom. With ergonomic dimensions, it is available with simple stainless steel mounting or with the option of a towel rack, providing additional functionality.

The terrazzo finish is created with cement colors from our basic or optional palette, combined with white or black aggregates. Based on demand, as part of our Zero Waste Project, we can use other color aggregates such as dusty blue, etc.