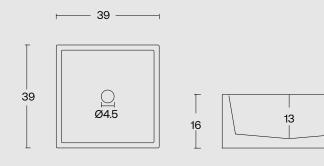

### IMMISSIO 40 CONCRETE WASHBASIN

Size: 39 x 39 cm

Height: 16 cm (± 2%)

Depth: 13 cm

Weight: 20 kg (± 2%)

**{+**INFO@URBIETORBI.GR