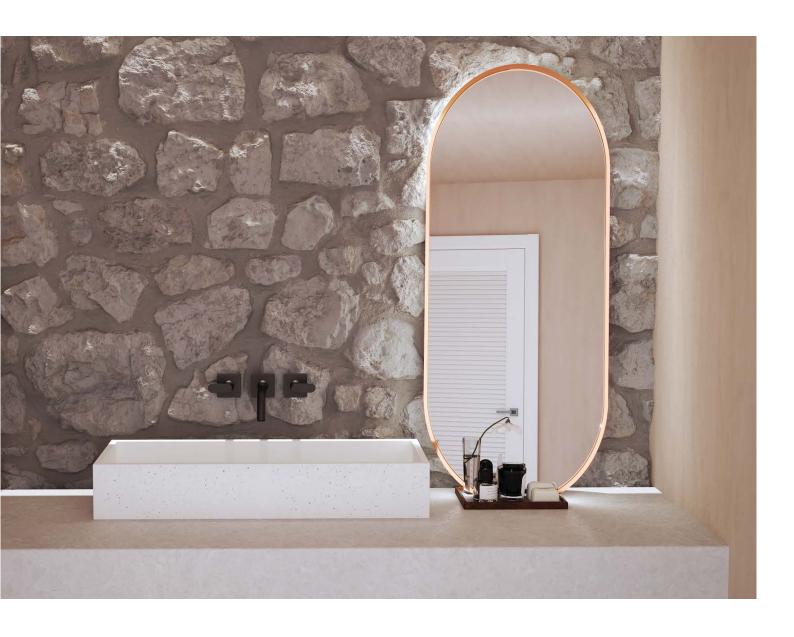

### ABOUT THE PRODUCT

Balcony is a wall-mounted washbasin made of cast concrete. Designed by Sotiris Lazou Design Studio in 2021.

Its unique design is enhanced by the TERRAZZO finish and a powder-painted stainless steel base incorporated within. Balcony is an elegant basin that adds a prestigious touch to the bathroom. With ergonomic dimensions, it is available with simple stainless steel mounting or with the option of a towel rack, providing additional functionality.

The terrazzo finish is created with cement colors from our basic or optional palette, combined with white or black aggregates. Based on demand, as part of our Zero Waste Project, we can use other color aggregates such as dusty blue, etc.