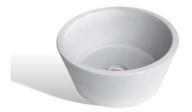

roperties of concrete as a base material enhance the minimalist design of Circum. The small air holes and the subtle color variations are the small details that shape its character. Ideal for both residential and commercial spaces, this washbasin elevates the space in its own unique way.

# CIRCUM 3817 CONCRETE WASHBASIN

### COLORS

### **BASIC**



Colored in its mass with pigments

Every piece may exhibit color variations on its surface, as well as among other pieces of the same product or sample products.

The concrete surface exhibits surface voids that are caused by the air. This is a natural property of concrete. This is only visible on the external side of the washbasin.

#### **SPECIFICATIONS**





Diameter: 38 cm

Height: 18 cm (± 2%)

Depth: 14-15 cm

Weight: 11,5 kg (± 1%)







H

INFO@URBIETORBI.GR

## CIRCUM 3826 CONCRETE WASHBASIN



### ABOUT THE PRODUCT

Circum 3826 is a tall round washbasin made of cast concrete. Designed by Urbi et Orbi Studio in 2013.

Circum 3826 basin comes in a unique conical shape. The properties of concrete as a base material enhance the minimalist design of Circum countertop washbasins. The small air holes and the subtle color variations are the small details that shape its character. Ideal for both residential and commercial spaces, it elevates the space in its own unique way.

# CIRCUM 3826 CONCRETE WASHBASIN

### COLORS

### BASIC



Colored in its mass with pigments

Every piece may exhibit color variations on its surface, as well as among other pieces of the same product or sample products.

The concrete surface exhibits su