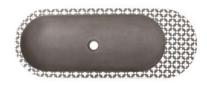

### ABOUT THE PRODUCT

Holywater is an oval washbasin made of cast concrete. Designed by Sotiris Lazou Design Studio in 2019.

The oval shape combines ergonomics with elegance and includes a built-in side ledge, offering practical storage space for toiletries and accessories. The pattern inspired by perforated metal panels used in architecture in the past, expresses a distinctive character and a story. Available in two monochrome color options. Ideal for residential and commercial bathrooms, it elevates the space in its own unique way.

It is available in 2 sizes, combining 4 shades from the gray palette, in various colors from warm and cool tones of beige, terracotta, khaki, dusty blue etc.