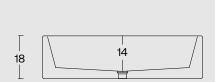

#### **SPECIFICATIONS**

Diameter: 40 - 37 cm

Height: 18 cm

Depth: 14 cm

Weight: 14,5 kg

H