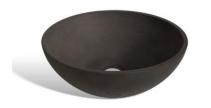

# BALCONY CONCRETE WASHBASIN

### ABOUT THE PRODUCT

Balcony is a wall-mounted washbasin made of cast concrete. Designed by Sotiris Lazou Design Studio in 2021.

Its unique design is enhanced by the TERRAZZO finish and a powder-painted stainless steel base incorporated within. Balcony is an elegant basin that adds a prestigious touch to the bathroom. With ergonomic dimensions, it is available with simple stainless steel mounting or with the option of a towel rack, providing additional functionality.

The terrazzo finish is created with cement colors from our basic or optional palette, combined with white or black aggregates. Based on demand, as part of our Zero Waste Project, we can use other color aggregates such as dusty blue, etc.