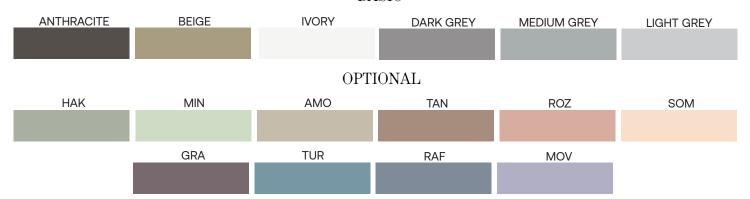

### COLORS

Colored in its mass with pigments

Every piece may exhibit color variations on its surface, as well as among other pieces of the same product or sample products.

The concrete surface exhibits surface voids that are caused by the air. This is a natural property of concrete. This is only visible on the external side of the washbasin.

### **BASIC**

Colored in its mass with pigments

Every piece may exhibit color variations on its surface, as well as among other pieces of the same product or sample products.

The concrete surface exhibits surface voids that are caused by the air. This is a natural property of concrete. This is only visible on the external side of the washbasin.

### BASIC

Colored in its mass with pigments

Ø39

Every piece may exhibit color variations on its surface, as well as among other pieces of the same product or sample products.

The concrete surface exhibits surface voids that are caused by the air. This is a natural property of concrete. This is only visible on the external side of the washbasin.

### BASIC

Colored in its mass with pigments

Every piece may exhibit color variations on its surface, as well as among other pieces of the same product or sample products.

The concrete surface exhibits surface voids that are caused by the air. This is a natural property of concrete. This is only visible on the external side of the washbasin.

#### **OPTIONAL**

E s T

Colored in its mass with pigments

Every piece may exhibit color variations on its surface, as well as among other pieces of the same product or sample products.

The concrete surface exhibits surface voids that are caused by the air. This is a natural property of concrete. This is only visible on the external side of the washbasin.

#### **OPTIONAL**

Colored in its mass with pigments

Every piece may exhibit color variations on its surface, as well as among other pieces of the same product or sample products.

The concrete surface exhibits surface voids that are caused by the air. This is a natural property of concrete. This is only visible on the external side of the washbasin.

#### BASIC

Colored in its mass with pigments

Every piece may exhibit color variations on its surface, as well as among other pieces of the same product or sample products.

The concrete surface exhibits surface voids that are caused by the air. This is a natural property of concrete. This is only visible on the external side of the washbasin.

#### **BASIC**

Colored in its mass with pigments

Every piece may exhibit color variations on its surface, as well as among other pieces of the same product or sample products.

The concrete surface exhibits surface voids that are caused by the air. This is a natural property of concrete. This is only visible on the external side of the washbasin.

### COLORS

BASIC

Colored in its mass with pigments

Every piece may exhibit color variations on its surface, as well as among other pieces of the same product or sample products.

The concrete surface exhibits surface voids that are caused by the air. This is a natural property of concrete. This is only visible on the external side of the washbasin.