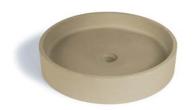

## CIRCUM 3826 CONCRETE WASHBASIN

### ABOUT THE PRODUCT

Circum 3826 is a tall round washbasin made of cast concrete. Designed by Urbi et Orbi Studio in 2013.

Circum 3826 basin comes in a unique conical shape. The properties of concrete as a base material enhance the minimalist design of Circum countertop washbasins. The small air holes and the subtle color variations are the small details that shape its character. Ideal for both residential and commercial spaces, it elevates the space in its own unique way.

#### **SPECIFICATIONS**

Diameter: 38 cm Height: 26 cm (± 2%)

Depth: 22 cm

Weight: 11 kg (± 1%)

<del>tl</del>

INFO@URBIETORBI.GR

THESSALONIKIS 61, 18233 ATHENS WWW.URBIETORBI.GR

URBI ET ORBI BASED IN GREECE (+30) 210 4520178