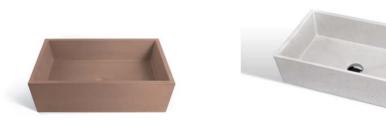

### ABOUT THE PRODUCT

Conicis is a rectangular washbasin made of cast concrete. Designed by Urbi et Orbi Studio in 2013.

Conicis combines a contemporary design with the unique character of concrete, evoking an elegant and timeless aesthetic. With ergonomic dimensions, it suits both residential and commercial projects, featuring a rectangular shape.

#### **SPECIFICATIONS**

Size: 59 x 39 cm

Height: 16 cm (± 2%)

Depth: 13 cm

Weight: 27 kg (± 2%)

URBI ET ORBI BASED IN GREECE (+30) 210 4520178

**{†** INFO@URBIETORBI.GR

THESSALONIKIS 61, 18233 ATHENS WWW.URBIETORBI.GR