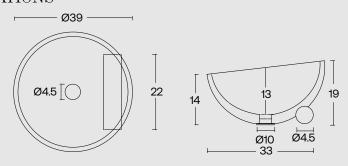

### **SPECIFICATIONS**

Big (B): 39 cm
Height: 19- 14 cm
Depth: 13 cm
Weight: 10 kg

H