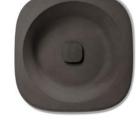

# BALCONY CONCRETE WASHBASIN

### ABOUT THE PRODUCT

Balcony is a wall-mounted washbasin made of cast concrete. Designed by Sotiris Lazou Design Studio in 2021.

Its unique design is enhanced by the TERRAZZO finish and a powder-painted stainless steel base incorporated within. Balcony is an elegant basin that adds a prestigious touch to the bathroom. With ergonomic dimensions, it is available with simple stainless steel mounting or with the option of a towel rack, providing additional functionality.

The terrazzo finish is created with cement colors from our basic or optional palette, combined with white or black aggregates. Based on demand, as part of our Zero Waste Project, we can use other color aggregates such as dusty blue, etc.