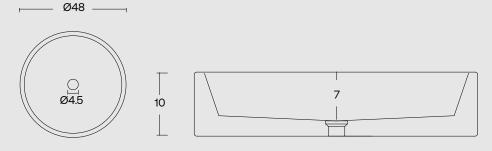

### **SPECIFICATIONS**

Diameter: 48 cm

Height: 10 cm (± 2%)

Depth: 7 cm

Weight: 15,5 kg (± 2%)

H

INFO@URBIETORBI.GR

THESSALONIKIS 61, 18233 ATHENS WWW.URBIETORBI.GR