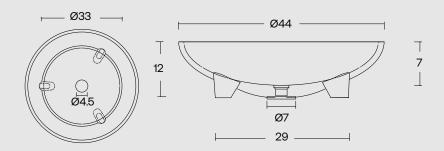

#### **SPECIFICATIONS**

Diameter: 44 cm

Height: 12 cm

Depth: 7 cm

Weight: 10 kg

£