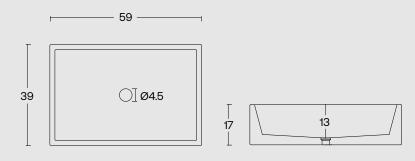

# IMMISSIO 60 CONCRETE WASHBASIN

### ABOUT THE PRODUCT

The Immissio 60 Concrete Washbasin is the first product created by Urbi et Orbi Studio in 2012.

Made of cast concrete Immissio 60 combines a contemporary design with the unique character of concrete, evoking an elegant and timeless aesthetic. The small air holes and the subtle color variations are the small details that shape its character. With ergonomic dimensions and a rectangular shape, it suits both residential and commercial projects.

#### SPECIFICATIONS

Size: 59 x 39 cm

Height: 17 cm (± 2%)

Depth: 13 cm

Weight: 32 kg (± 2%)