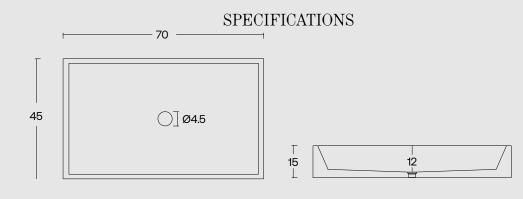

#### **SPECIFICATIONS**

15 12

Size: 90 x 31 cm

Height: 15 cm (± 2%)

Depth: 12 cm

Weight: 36 kg (± 2%)