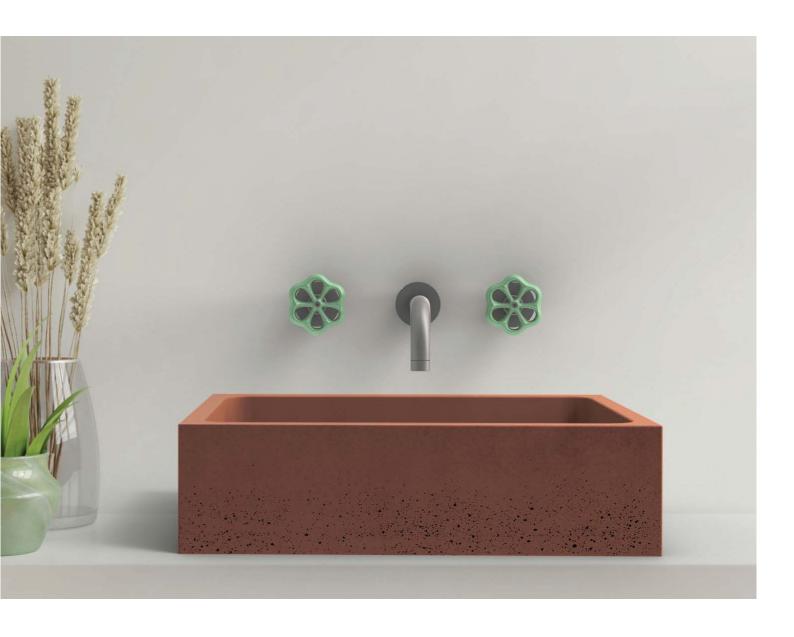

### IMMISSIO 50 CONCRETE WASHBASIN

### ABOUT THE PRODUCT

The Immissio 50 countertop basin is a recent addition to the successful Immissio series. Designed by Urbi et Orbi Studio in 2020.

Immissio is a flexible countertop washbasin designed in dimensions ideal for bathrooms, especially those with limited space. The internal curves of Immissio 50 introduce a nuanced variation to its original design characterized by straight lines. The contrast between its rectangular outer edges and inner curved corners stands out, particularly with brighter color selections from the Urbi et Orbi palette, rendering it ideal for both residential and commercial spaces.

# IMMISSIO 50 CONCRETE WASHBASIN