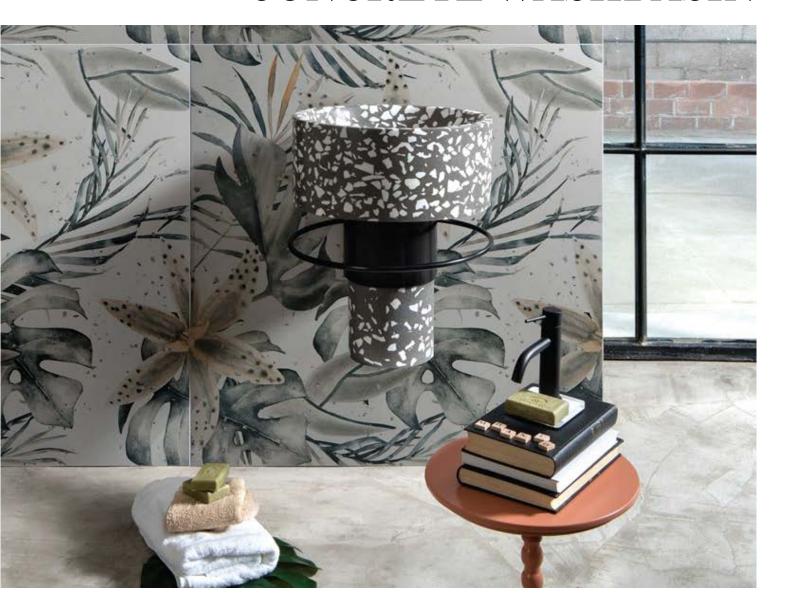

# BALCONY CONCRETE WASHBASIN

### ABOUT THE PRODUCT

Balcony is a wall-mounted washbasin made of cast concrete. Designed by Sotiris Lazou Design Studio in 2021.

Its unique design is enhanced by the TERRAZZO finish and a powder-painted stainless steel base incorporated within. Balcony is an elegant basin that adds a prestigious touch to the bathroom. With ergonomic dimensions, it is available with simple stainless steel mounting or with the option of a towel rack, providing additional functionality.

The terrazzo finish is created with cement colors from our basic or optional palette, combined with white or black aggregates. Based on demand, as part of our Zero Waste Project, we can use other color aggregates such as dusty blue, etc.