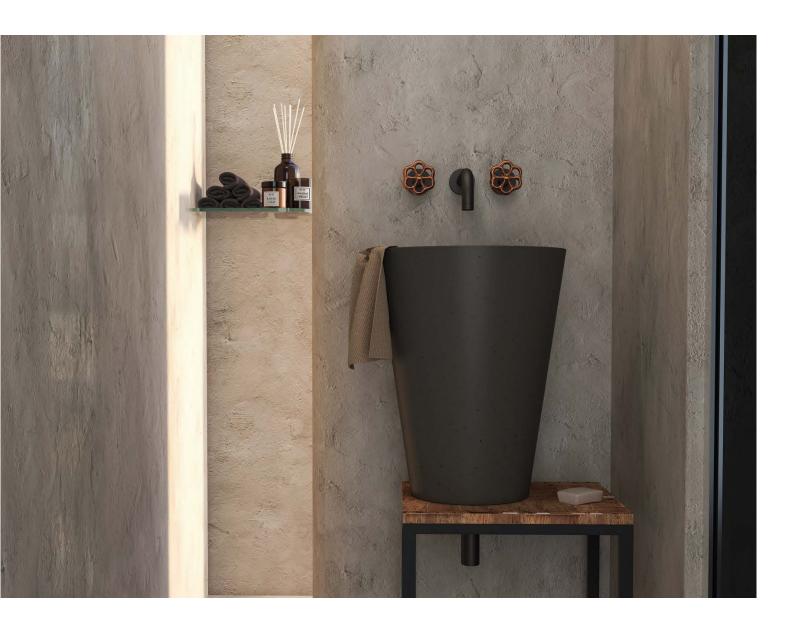

# BALCONY CONCRETE WASHBASIN

### ABOUT THE PRODUCT

Balcony is a wall-mounted washbasin made of cast concrete. Designed by Sotiris Lazou Design Studio in 2021.

Its unique design is enhanced by the TERRAZZO finish and a powder-painted stainless steel base incorporated within. Balcony is an elegant basin that adds a prestigious touch to the bathroom. With ergonomic dimensions, it is available with simple stainless steel mounting or with the option of a towel rack, providing additional functionality.

The terrazzo finish is created with cement colors from our basic or optional palette, combined with white or black aggregates. Based on demand, as part of our Zero Waste Project, we can use other color aggregates such as dusty blue, etc.