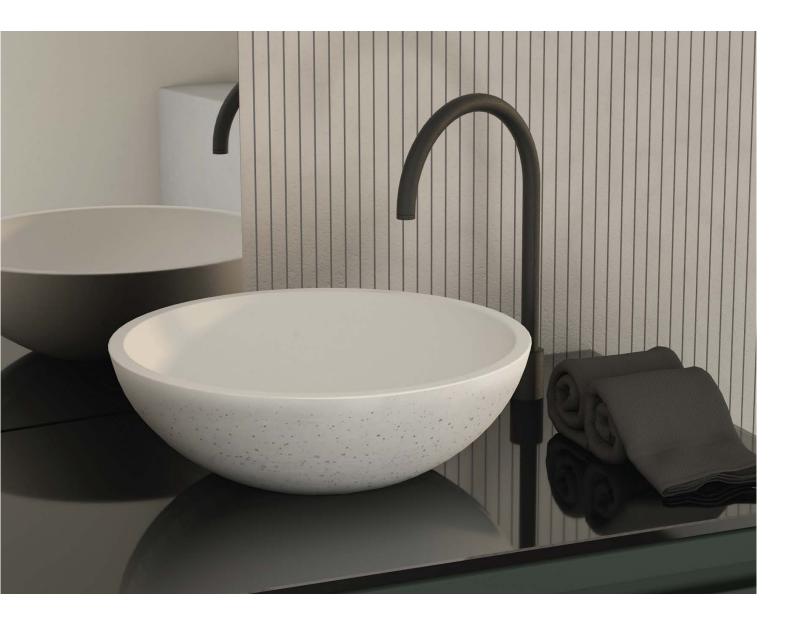

design of the Circum 39 countertop washbasin. The small air holes and the subtle color variations are the small details that shape its character. Ideal for smaller residential and commercial bathrooms, it elevates the space in its own unique way.

# CIRCUM 39 CONCRETE WASHBASIN

### COLORS

### BASIC



Colored in its mass with pigments

Ø39

Every piece may exhibit color variations on its surface, as well as among other pieces of the same product or sample products.

The concrete surface exhibits surface voids that are caused by the air. This is a natural property of concrete. This is only visible on the external side of the washbasin.

#### **SPECIFICATIONS**

Ø4.5 | 12 |

Diameter: 39 cm

Height: 12 cm (± 2%)

Depth: 9 cm

Weight: 11 kg (± 2%)







H

## CIRCUM 40 CONCRETE WASHBASIN



### ABOUT THE PRODUCT

Circum 40 is a round washbasin made of cast concrete. Designed by Urbi et Orbi Studio in 2012.

Circum 40 is one of our most popular bowls. The properties of concrete as a base material enhance the minimalist design of the Circum 40 countertop washbasin. The small air holes and the subtle color variations are the small details that shape its character. Ideal for both residential and commercial spaces, it elevates the space in its own unique way.

# CIRCUM 40 CONCRETE WASHBASIN

### COLORS

### BASIC



Colored in its mass with pigments

Every piece may exhibit color variations on its surface, as well as among other pieces of the same product or sample products.

The concrete surface exhibits surface voids that are caused by the air. This is a natural property of co