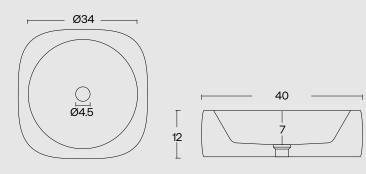

#### **SPECIFICATIONS**

Ø4.5 | 12 |

Diameter: 39 cm

Height: 12 cm (± 2%)

Depth: 9 cm

Weight: 11 kg (± 2%)

H