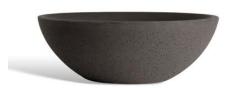

# CALDERA CONCRETE WASHBASIN

### ABOUT THE PRODUCT

Caldera is a round washbasin made of cast concrete. Designed by Valentino Marengo in 2017.

Caldera presents a design concept influenced by the practicality of ancient objects, drawing inspiration from the Cycladic culture of the Bronze Age. In Cycladic art, wash bowls were crafted with a distinct structure, often supported by three legs. Reflecting this tradition, Caldera features an organic shape reminiscent of ancient handcrafted artifacts.

Caldera is named after the Greek word meaning a large cauldron-like hollow, formed shortly after the emptying of a magma chamber during a volcano eruption. The volcanic area in Santorini is referred to as Caldera.