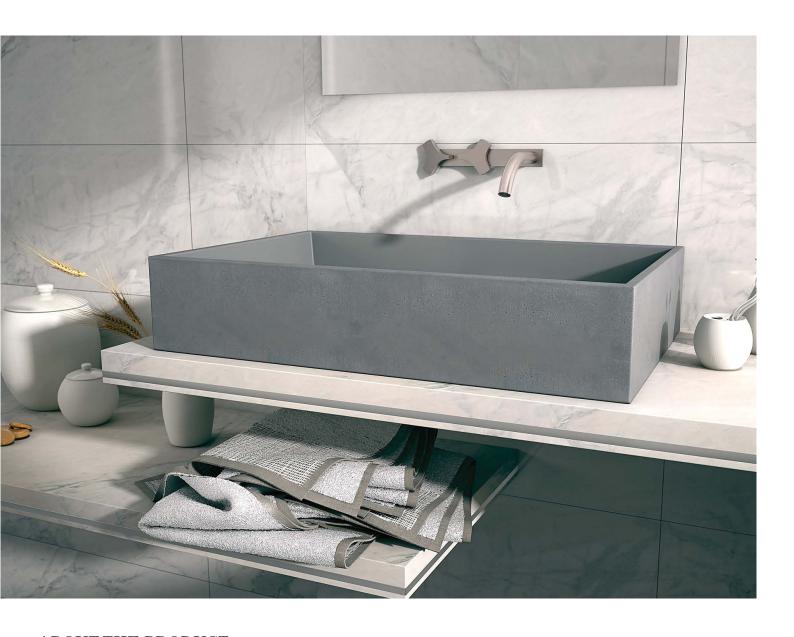

# IMMISSIO 60 CONCRETE WASHBASIN

### ABOUT THE PRODUCT

The Immissio 60 Concrete Washbasin is the first product created by Urbi et Orbi Studio in 2012.

Made of cast concrete Immissio 60 combines a contemporary design with the unique character of concrete, evoking an elegant and timeless aesthetic. The small air holes and the subtle color variations are the small details that shape its character. With ergonomic dimensions and a rectangular shape, it suits both residential and commercial projects.