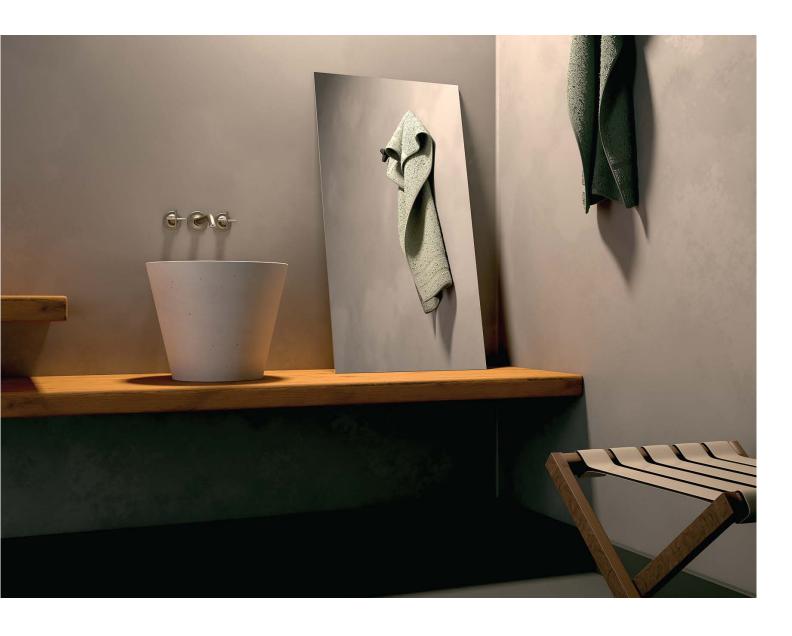

# BALCONY CONCRETE WASHBASIN

### ABOUT THE PRODUCT

Balcony is a wall-mounted washbasin made of cast concrete. Designed by Sotiris Lazou Design Studio in 2021.

Its unique design is enhanced by the TERRAZZO finish and a powder-painted stainless steel base incorporated within. Balcony is an elegant basin that adds a prestigious touch to the bathroom. With ergonomic dimensions, it is available with simple stainless steel mounting or with the option of a towel rack, providing additional functionality.

The terrazzo finish is created with cement colors from our basic or optional palette, combined with white or black aggregates. Based on demand, as part of our Zero Waste Project, we can use other color aggregates such as dusty blue, etc.