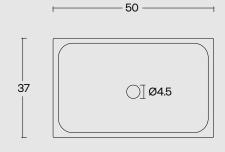

#### SPECIFICATIONS

Size: 50 x 37 cm

Height: 14 cm (± 2%)

Depth: 10 cm

Weight: 25 kg (± 2%)