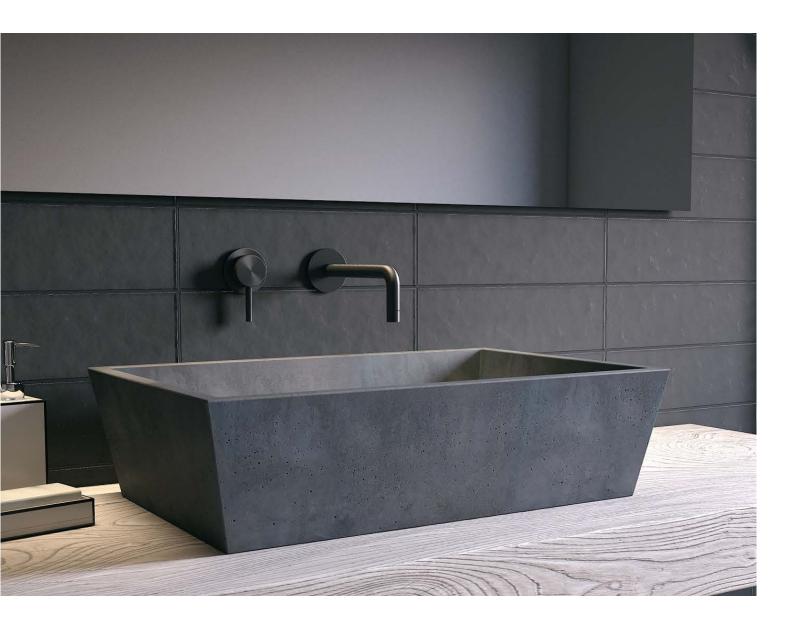

d commercial spaces, the Circum 3850 elevates any environment in its own distinctive way. Available from 32 cm to 50 cm in height.

### CIRCUM 3850 CONCRETE WASHBASIN

### COLORS

### BASIC



Colored in its mass with pigments

Every piece may exhibit color variations on its surface, as well as among other pieces of the same product or sample products.

The concrete surface exhibits surface voids that are caused by the air. This is a natural property of concrete. This is only visible on the external side of the washbasin.



### SPECIFICATIONS



Diameter: 38 cm

Height: 32 - 50 cm (± 2%)

Depth: 28 cm

Weight: 38 kg (± 2%)





<del>Cl</del>

INFO@URBIETORBI.GR

THESSALONIKIS 61, 18233 ATHENS WWW.URBIETORBI.GR

URBI ET ORBI BASED IN GREECE (+30) 210 4520178

# CONICIS CONCRETE WASHBASIN



### ABOUT THE PRODUCT

Conicis is a rectangular washbasin made of cast concrete. Designed by Urbi et Orbi Studio in 2013.

Conicis combines a contemporary design with the unique character of concrete, evoking an elegant and timeless aesthetic. With ergonomic dimensions, it suits both residential and commercial projects, featuring a rectangular shape.

# CONICIS CONCRETE WASHBASIN

### COLORS

### **BASIC**



Colored in its mass with pigments



Every piece may exhibit color variations on its surface, as well as among other pieces of the same product or sample products.

The concrete surface exhibits surface voids that are caused by the air. This is a natural property of concrete. This is only visible on the external side of the washbasin.

#### **SPECIFICATIONS**



Size: 59 x 39 cm

He