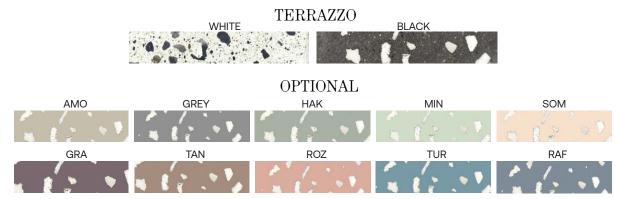

The terrazzo finish is created with cement colors from our basic or optional palette, combined with white or black aggregates. Based on demand, as part of our Zero Waste Project, we can use other color aggregates such as dusty blue, etc.

### COLORS

Colored in its mass with pigments

Every piece may exhibit color variations on its surface, as well as among other pieces of the same product or sample products.

The concrete surface exhibits surface voids that are caused by the air. This is a natural property of concrete. This is only visible on the external side of the washbasin.