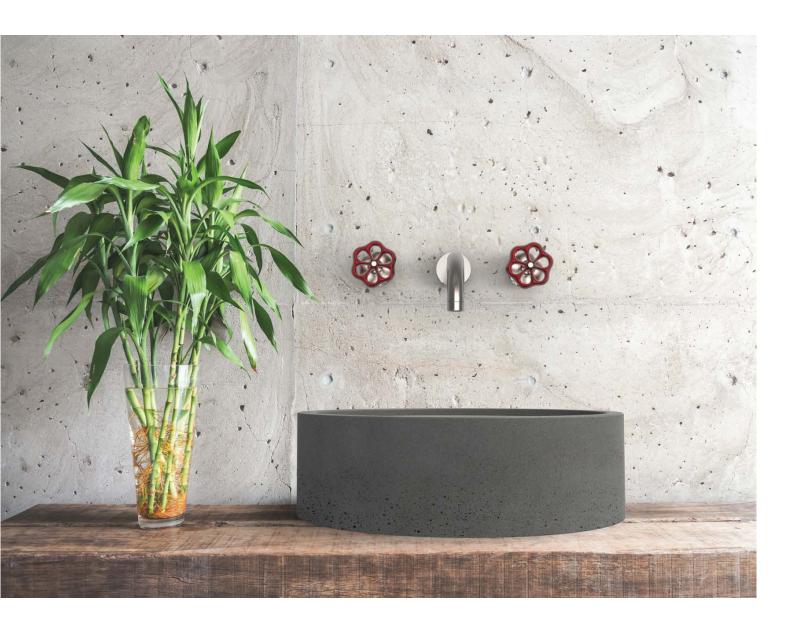

# SIMAN CONCRETE WASHBASIN

### ABOUT THE PRODUCT

Siman is an oval countertop basin designed by Gian Paolo Venier in 2019. Made of cast concrete.

The name comes from the Farsi term "siman", which means cement. Marked by the iconic pleating, inspired by the ancient Toghrul tower, situated near Teheran (Iran), it creates an everchanging game of shadows and depths. Siman carries a strong sculptural identity. Siman populates interior landscapes with a highly graphic and timeless personality, casting a new light on concrete. Ideal for bigger residential and commercial bathrooms, it elevates the space in its own unique way.