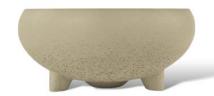

# CALDERA CONCRETE WASHBASIN

### ABOUT THE PRODUCT

Caldera is a round washbasin made of cast concrete. Designed by Valentino Marengo in 2017.

Caldera presents a design concept influenced by the practicality of ancient objects, drawing inspiration from the Cycladic culture of the Bronze Age. In Cycladic art, wash bowls were crafted with a distinct structure, often supported by three legs. Reflecting this tradition, Caldera features an organic shape reminiscent of ancient handcrafted artifacts.

Caldera is named after the Greek word meaning a large cauldron-like hollow, formed shortly after the emptying of a magma chamber during a volcano eruption. The volcanic area in Santorini is referred to as Caldera.

#### **SPECIFICATIONS**

Diameter: 44 cm

Height: 12 cm

Depth: 7 cm

Weight: 10 kg

£