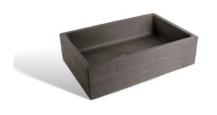

### ABOUT THE PRODUCT

Conicis is a rectangular washbasin made of cast concrete. Designed by Urbi et Orbi Studio in 2013.

Conicis combines a contemporary design with the unique character of concrete, evoking an elegant and timeless aesthetic. With ergonomic dimensions, it suits both residential and commercial projects, featuring a rectangular shape.