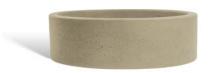

## CIRCUM 40 CONCRETE WASHBASIN

### ABOUT THE PRODUCT

Circum 40 is a round washbasin made of cast concrete. Designed by Urbi et Orbi Studio in 2012.

Circum 40 is one of our most popular bowls. The properties of concrete as a base material enhance the minimalist design of the Circum 40 countertop washbasin. The small air holes and the subtle color variations are the small details that shape its character. Ideal for both residential and commercial spaces, it elevates the space in its own unique way.