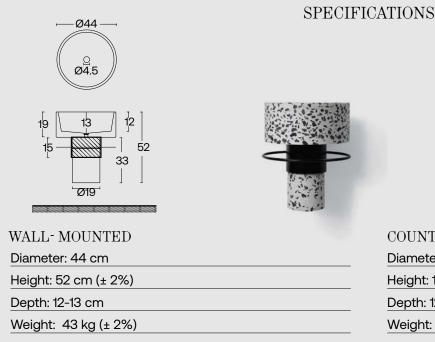

COUNTERTOP

Diameter: 44 cm

Height: 16 cm (± 2%)

Depth: 12-13 cm

Weight: 30 kg (± 2%)

**Engraved Bronze** 

Black Matte

URBI ET ORBI BASED IN GREECE (+30) 210 4520178