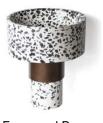

# BALCONY CONCRETE WASHBASIN

### ABOUT THE PRODUCT

Balcony is a wall-mounted washbasin made of cast concrete. Designed by Sotiris Lazou Design Studio in 2021.

Its unique design is enhanced by the TERRAZZO finish and a powder-painted stainless steel base incorporated within. Balcony is an elegant basin that adds a prestigious touch to the bathroom. With ergonomic dimensions, it is available with simple stainless steel mounting or with the option of a towel rack, providing additional functionality.

The terrazzo finish is created with cement colors from our basic or optional palette, combined with white or black aggregates. Based on demand, as part of our Zero Waste Project, we can use other color aggregates such as dusty blue, etc.