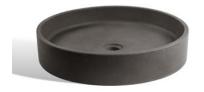

## CIRCUM 3817 CONCRETE WASHBASIN

### ABOUT THE PRODUCT

Circum 3817 is a round countertop washbasin made of cast concrete. Designed by Urbi et Orbi Studio in 2013.

Circum 3817 basin comes in a unique conical shape. The properties of concrete as a base material enhance the minimalist design of Circum. The small air holes and the subtle color variations are the small details that shape its character. Ideal for both residential and commercial spaces, this washbasin elevates the space in its own unique way.

#### **SPECIFICATIONS**

Diameter: 38 cm

Height: 18 cm (± 2%)

Depth: 14-15 cm

Weight: 11,5 kg (± 1%)

H

INFO@URBIETORBI.GR