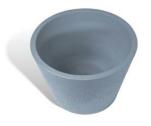

## CIRCUM 3826 CONCRETE WASHBASIN

### ABOUT THE PRODUCT

Circum 3826 is a tall round washbasin made of cast concrete. Designed by Urbi et Orbi Studio in 2013.

Circum 3826 basin comes in a unique conical shape. The properties of concrete as a base material enhance the minimalist design of Circum countertop washbasins. The small air holes and the subtle color variations are the small details that shape its character. Ideal for both residential and commercial spaces, it elevates the space in its own unique way.