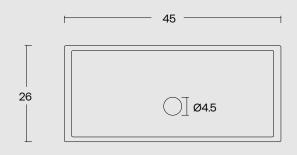

t Orbi Studio in 2018.

Made of cast concrete Immissio 45 combines a contemporary design with the unique character of concrete, evoking an elegant and timeless aesthetic. The small air holes and the subtle color variations are the small details that shape its character. With ergonomic dimensions and a rectangular shape ideal for smaller bathrooms, it suits both residential and commercial projects.

# IMMISSIO 45 CONCRETE WASHBASIN

### COLORS

#### BASIC



Colored in its mass with pigments

Every piece may exhibit color variations on its surface, as well as among other pieces of the same product or sample products.

The concrete surface exhibits surface voids that are caused by the air. This is a natural property of concrete. This is only visible on the external side of the washbasin.







Size: 45 x 26 cm

Height: 18 cm (± 2%)

Depth: 14 cm

Weight: 17,5 kg (± 2%)







### IMMISSIO 50 CONCRETE WASHBASIN



### ABOUT THE PRODUCT

The Immissio 50 countertop basin is a recent addition to the successful Immissio series. Designed by Urbi et Orbi Studio in 2020.

Immissio is a flexible countertop washbasin designed in dimensions ideal for bathrooms, especially those with limited space. The internal curves of Immissio 50 introduce a nuanced variation to its original design characterized by straight lines. The contrast between its rectangular outer edges and inner curved corners stands out, particularly with brighter color selections from the Urbi et Orbi palette, rendering it ideal for both residential and commercial spaces.

# IMMISSIO 50 CONCRETE WASHBASIN

### COLORS

###