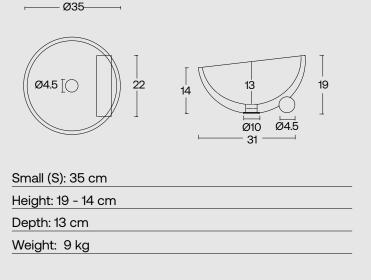

#### **SPECIFICATIONS**

Diameter: 40 - 37 cm

Height: 18 cm

Depth: 14 cm

Weight: 14,5 kg

H