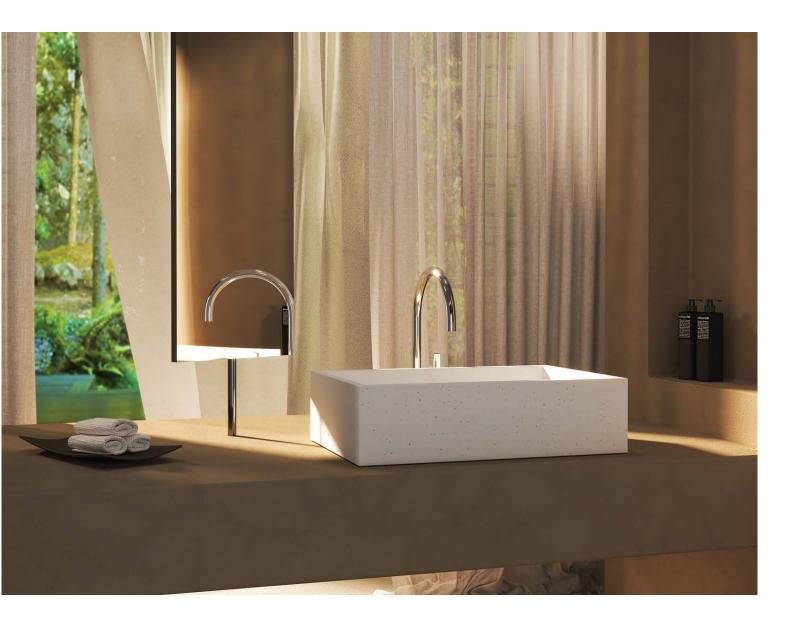

# ORILLA CONCRETE WASHBASIN

### ABOUT THE PRODUCT

Orilla is a square washbasin made of cast concrete. Designed by Markus Kurkowski in 2021.

ORILLA countertop washbasin offers a stylish addition to your bathroom. This innovative design has EARNED 3 AWARDS. Its standout feature is undoubtedly the concrete valve, meticulously crafted to complement both the color and shape of the basin perfectly.