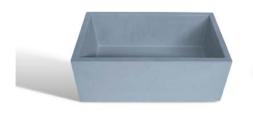

### ABOUT THE PRODUCT

Bulbo is a round washbasin made of cast concrete. Designed by Valentino Marengo in 2017.

Bulbo presents a design concept influenced by the practicality of ancient objects, drawing inspiration from the Cycladic culture of the Bronze Age. In Cycladic art, wash bowls were crafted with a distinct structure, often supported by three legs. Its distinctive organic shape is what prompted the naming of this basin as Bulbo.

#### **SPECIFICATIONS**

Diameter: 40 - 37 cm

Height: 18 cm

Depth: 14 cm

Weight: 14,5 kg

H