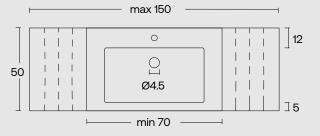

### **SPECIFICATIONS**

Size: 70 cm min-150 cm max

Width: 43 to 50 cm

Height: 12 cm

Depth: 9 cm

12

All rights reserved."Urbi et Orbi" brand and logos are registered trademarks. The industrial models of the product, the designation and the product photos are protected by the applicable copyright laws.

The sink, or concave part of the Plura washbasin, maintains fixed dimensions. External dimensions of the Plura washbasin can vary, with lengths ranging from 70 to 150 cm, widths from 43 to 50 cm, and a fixed height of 12 cm.

The sink, or concave part of the Plura Uni washbasin, maintains fixed dimensions. External dimensions of the Plura washbasin can vary, with lengths ranging from 70 to 150 cm, widths from 43 to 50 cm, and a fixed height of 12 cm.