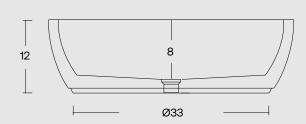

#### **SPECIFICATIONS**

Diameter: 44 cm

Height: 12 cm

Depth: 7 cm

Weight: 10 kg

£