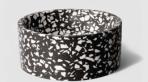

# BALCONY CONCRETE WASHBASIN

### ABOUT THE PRODUCT

Balcony is a wall-mounted washbasin made of cast concrete. Designed by Sotiris Lazou Design Studio in 2021.

Its unique design is enhanced by the TERRAZZO finish and a powder-painted stainless steel base incorporated within. Balcony is an elegant basin that adds a prestigious touch to the bathroom. With ergonomic dimensions, it is available with simple stainless steel mounting or with the option of a towel rack, providing additional functionality.

The terrazzo finish is created with cement colors from our basic or optional palette, combined with white or black aggregates. Based on demand, as part of our Zero Waste Project, we can use other color aggregates such as dusty blue, etc.