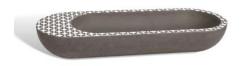

### ABOUT THE PRODUCT

Holywater is an oval washbasin made of cast concrete. Designed by Sotiris Lazou Design Studio in 2019.

The oval shape combines ergonomics with elegance and includes a built-in side ledge, offering practical storage space for toiletries and accessories. The pattern inspired by perforated metal panels used in architecture in the past, expresses a distinctive character and a story. Available in two monochrome color options. Ideal for residential and commercial bathrooms, it elevates the space in its own unique way.

It is available in 2 sizes, combining 4 shades from the gray palette, in various colors from warm and cool tones of beige, terracotta, khaki, dusty blue etc.