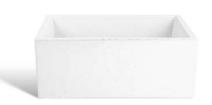

### ABOUT THE PRODUCT

Bulbo is a round washbasin made of cast concrete. Designed by Valentino Marengo in 2017.

Bulbo presents a design concept influenced by the practicality of ancient objects, drawing inspiration from the Cycladic culture of the Bronze Age. In Cycladic art, wash bowls were crafted with a distinct structure, often supported by three legs. Its distinctive organic shape is what prompted the naming of this basin as Bulbo.

#### **SPECIFICATIONS**

Diameter: 40 - 37 cm

Height: 18 cm

Depth: 14 cm

Weight: 14,5 kg

H