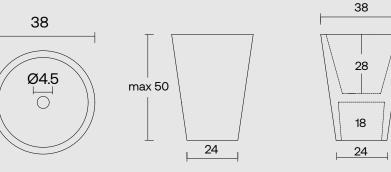

### BASIC

Colored in its mass with pigments

Ø39

Every piece may exhibit color variations on its surface, as well as among other pieces of the same product or sample products.

The concrete surface exhibits surface voids that are caused by the air. This is a natural property of concrete. This is only visible on the external side of the washbasin.

#### **SPECIFICATIONS**

Ø4.5 | 12 |

Diameter: 39 cm

Height: 12 cm (± 2%)

Depth: 9 cm

Weight: 11 kg (± 2%)

H