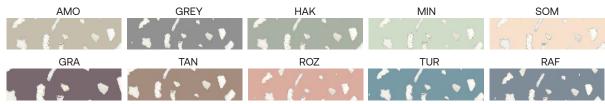

### COLORS

Colored in its mass with pigments

Every piece may exhibit color variations on its surface, as well as among other pieces of the same product or sample products.

The concrete surface exhibits surface voids that are caused by the air. This is a natural property of concrete. This is only visible on the external side of the washbasin.