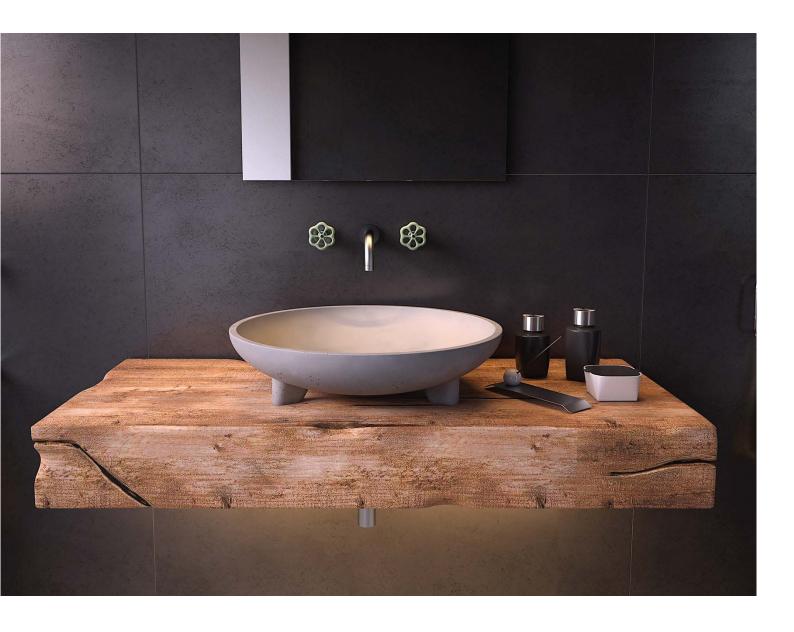

# CALDERA CONCRETE WASHBASIN

### ABOUT THE PRODUCT

Caldera is a round washbasin made of cast concrete. Designed by Valentino Marengo in 2017.

Caldera presents a design concept influenced by the practicality of ancient objects, drawing inspiration from the Cycladic culture of the Bronze Age. In Cycladic art, wash bowls were crafted with a distinct structure, often supported by three legs. Reflecting this tradition, Caldera features an organic shape reminiscent of ancient handcrafted artifacts.

Caldera is named after the Greek word meaning a large cauldron-like hollow, formed shortly after the emptying of a magma chamber during a volcano eruption. The volcanic area in Santorini is referred to as Caldera.