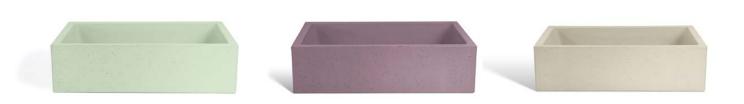

# IMMISSIO 60 CONCRETE WASHBASIN

### ABOUT THE PRODUCT

The Immissio 60 Concrete Washbasin is the first product created by Urbi et Orbi Studio in 2012.

Made of cast concrete Immissio 60 combines a contemporary design with the unique character of concrete, evoking an elegant and timeless aesthetic. The small air holes and the subtle color variations are the small details that shape its character. With ergonomic dimensions and a rectangular shape, it suits both residential and commercial projects.

#### **BASIC**

Colored in its mass with pigments

Every piece may exhibit color variations on its surface, as well as among other pieces of the same product or sample products.

The concrete surface exhibits surface voids that are caused by the air. This is a natural property of concrete. This is only visible on the external side of the washbasin.