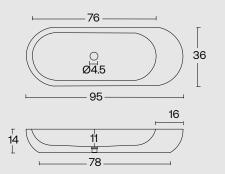

#### **SPECIFICATIONS**

Large (L): 95 x 36 cm

Height: 14 cm (± 2%)

Depth: 11 cm

Weight: 44 kg (± 2%)

Small (S): 63 x 36 cm

Height: 14 cm (± 2%)

Depth: 11 cm

Weight: 31 kg (± 2%)