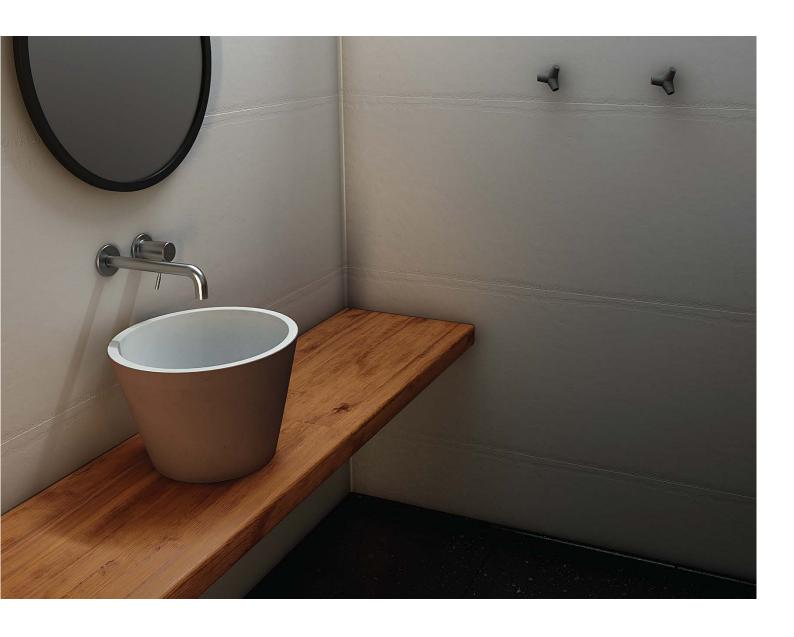

## CIRCUM 3826 CONCRETE WASHBASIN

### ABOUT THE PRODUCT

Circum 3826 is a tall round washbasin made of cast concrete. Designed by Urbi et Orbi Studio in 2013.

Circum 3826 basin comes in a unique conical shape. The properties of concrete as a base material enhance the minimalist design of Circum countertop washbasins. The small air holes and the subtle color variations are the small details that shape its character. Ideal for both residential and commercial spaces, it elevates the space in its own unique way.