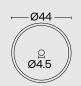

COUNTERTOP

Diameter: 44 cm

Height: 16 cm (± 2%)

Depth: 12-13 cm

Weight: 30 kg (± 2%)

**Engraved Bronze** 

Black Matte

URBI ET ORBI BASED IN GREECE (+30) 210 4520178