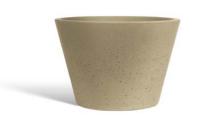

# CIRCUM 3831 CONCRETE WASHBASIN

### ABOUT THE PRODUCT

Circum 3831 is a tall round washbasin made of cast concrete. Designed by Urbi et Orbi Studio in 2013.

Circum 3831 basin comes in a unique conical shape. The properties of concrete as a base material enhance the minimalist design of Circum countertop washbasins. The small air holes, the subtle color variations are the small details that shape its character. Ideal for both residential and commercial spaces, it elevates the space in its own unique way.

#### **SPECIFICATIONS**

Diameter: 38 cm

Height: 31 cm (± 2%)

Depth: 28 cm

Weight: 12 kg (± 1%)

H

INFO@URBIETORBI.GR