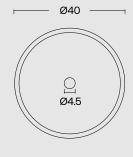

#### **SPECIFICATIONS**

Ø4.5 | 12 |

Diameter: 39 cm

Height: 12 cm (± 2%)

Depth: 9 cm

Weight: 11 kg (± 2%)

H