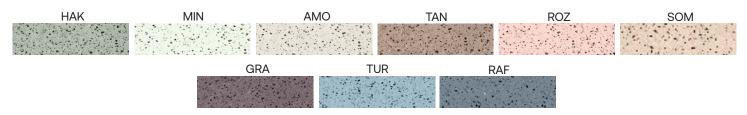

#### **OPTIONAL**

E s T

Colored in its mass with pigments

Every piece may exhibit color variations on its surface, as well as among other pieces of the same product or sample products.

The concrete surface exhibits surface voids that are caused by the air. This is a natural property of concrete. This is only visible on the external side of the washbasin.