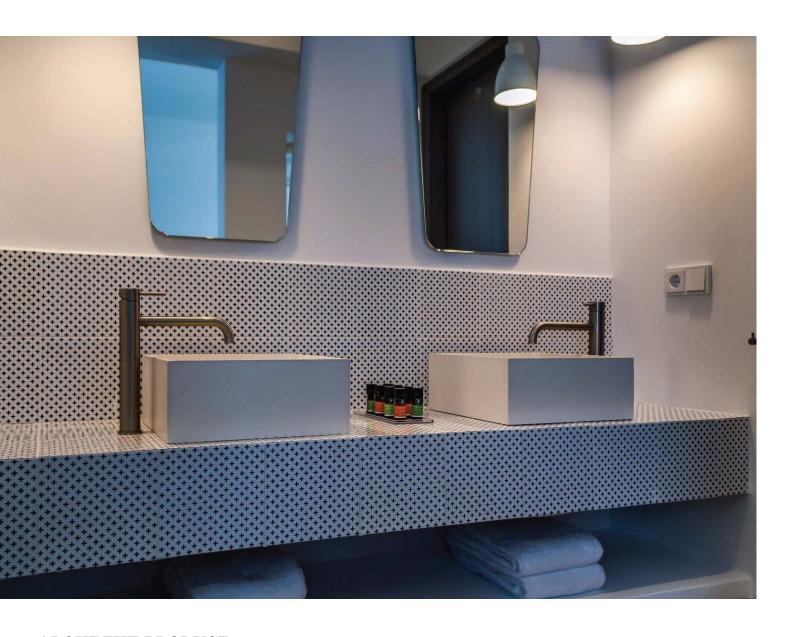

### IMMISSIO 40 CONCRETE WASHBASIN

### ABOUT THE PRODUCT

The Immissio 40 Washbasin is the first product created by Urbi et Orbi Studio in 2012.

Made of cast concrete Immissio 40 combines a contemporary design with the unique character of concrete, evoking an elegant and timeless aesthetic. The small air holes and the subtle color variations are the small details that shape its character. With ergonomic dimensions and a rectangular shape, it suits both residential and commercial projects, featuring a square shape.

Size: 39 x 39 cm

Height: 16 cm (± 2%)

Depth: 13 cm

Weight: 20 kg (± 2%)

**{+**INFO@URBIETORBI.GR