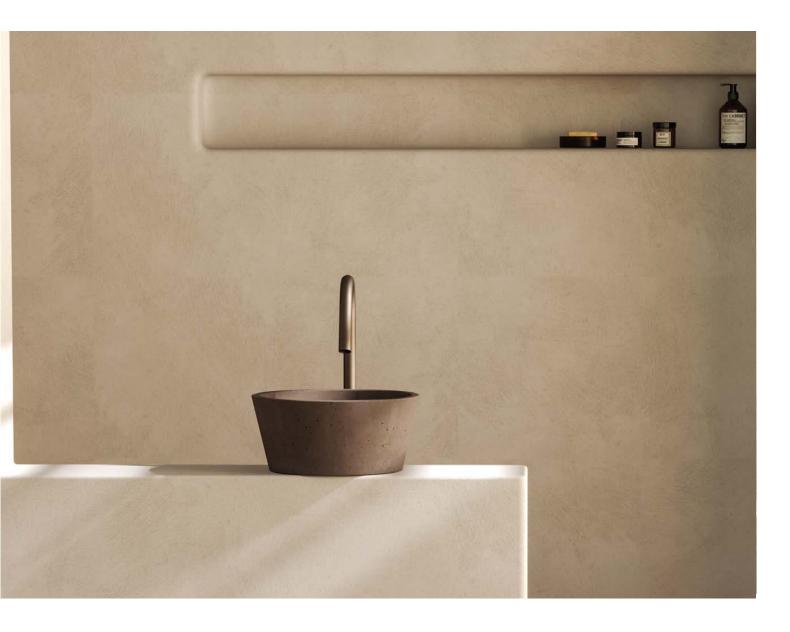

# CIRCUM 3831 CONCRETE WASHBASIN

### ABOUT THE PRODUCT

Circum 3831 is a tall round washbasin made of cast concrete. Designed by Urbi et Orbi Studio in 2013.

Circum 3831 basin comes in a unique conical shape. The properties of concrete as a base material enhance the minimalist design of Circum countertop washbasins. The small air holes, the subtle color variations are the small details that shape its character. Ideal for both residential and commercial spaces, it elevates the space in its own unique way.

#### **SPECIFICATIONS**

Diameter: 38 cm

Height: 31 cm (± 2%)

Depth: 28 cm

Weight: 12 kg (± 1%)

H

INFO@URBIETORBI.GR