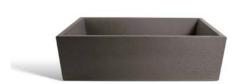

### ABOUT THE PRODUCT

Conicis is a rectangular washbasin made of cast concrete. Designed by Urbi et Orbi Studio in 2013.

Conicis combines a contemporary design with the unique character of concrete, evoking an elegant and timeless aesthetic. With ergonomic dimensions, it suits both residential and commercial projects, featuring a rectangular shape.

#### **SPECIFICATIONS**

Size: 59 x 39 cm

Height: 16 cm (± 2%)

Depth: 13 cm

Weight: 27 kg (± 2%)

URBI ET ORBI BASED IN GREECE (+30) 210 4520178

**{†** INFO@URBIETORBI.GR

THESSALONIKIS 61, 18233 ATHENS WWW.URBIETORBI.GR