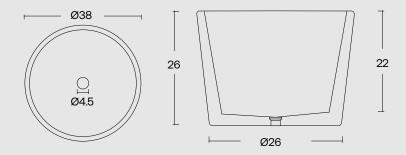

#### **SPECIFICATIONS**

Diameter: 38 cm Height: 26 cm (± 2%)

Depth: 22 cm

Weight: 11 kg (± 1%)

<del>tl</del>

INFO@URBIETORBI.GR

THESSALONIKIS 61, 18233 ATHENS WWW.URBIETORBI.GR

URBI ET ORBI BASED IN GREECE (+30) 210 4520178