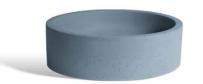

## CIRCUM 40 CONCRETE WASHBASIN

### ABOUT THE PRODUCT

Circum 40 is a round washbasin made of cast concrete. Designed by Urbi et Orbi Studio in 2012.

Circum 40 is one of our most popular bowls. The properties of concrete as a base material enhance the minimalist design of the Circum 40 countertop washbasin. The small air holes and the subtle color variations are the small details that shape its character. Ideal for both residential and commercial spaces, it elevates the space in its own unique way.

### SPECIFICATIONS

Diameter: 40 cm

Height: 15 cm (± 2%)

Depth: 11 cm

Weight: 9,5 kg (± 1%)

<del>Cl</del>