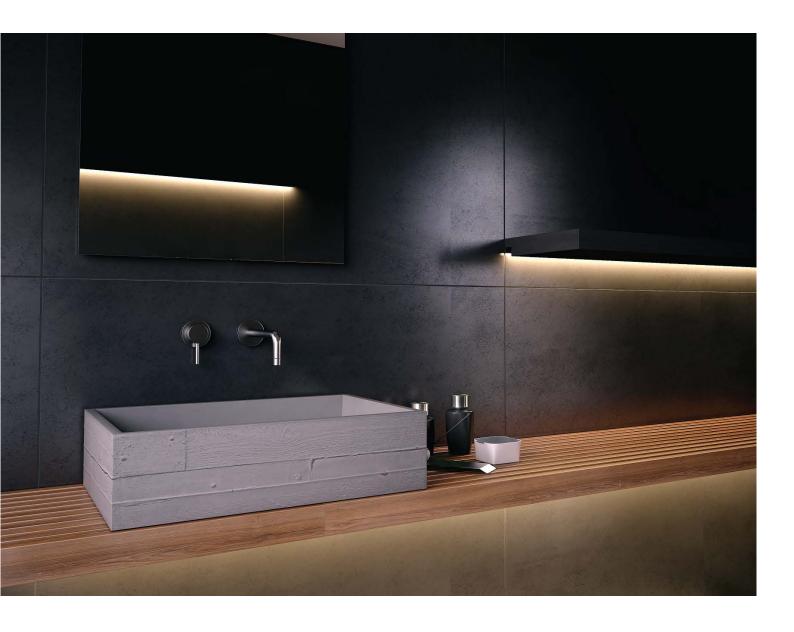

# IN VIVO 60 CONCRETE WASHBASIN

### ABOUT THE PRODUCT

In Vivo 60 is a rectangular washbasin made of cast concrete. Designed by Urbi et Orbi Studio in 2013.

Derived from Latin, 'In vivo' translates to 'within the living'. For us it metaphorically describes the distinctive pattern on the basin's outer sides, a result of its unique production method. Rather than using conventional molds, for 'In Vivo' we employ a process called formwork, where we utilize wooden bars for molding. This technique impeccably captures the industrial character of concrete.