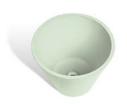

# BULBO CONCRETE WASHBASIN

### ABOUT THE PRODUCT

Bulbo is a round washbasin made of cast concrete. Designed by Valentino Marengo in 2017.

Bulbo presents a design concept influenced by the practicality of ancient objects, drawing inspiration from the Cycladic culture of the Bronze Age. In Cycladic art, wash bowls were crafted with a distinct structure, often supported by three legs. Its distinctive organic shape is what prompted the naming of this basin as Bulbo.