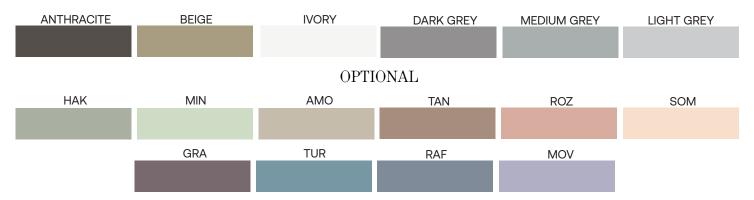

### COLORS

Colored in its mass with pigments

Every piece may exhibit color variations on its surface, as well as among other pieces of the same product or sample products.

The concrete surface exhibits surface voids that are caused by the air. This is a natural property of concrete. This is only visible on the external side of the washbasin.