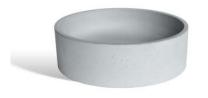

# CIRCUM 39 CONCRETE WASHBASIN

### ABOUT THE PRODUCT

Circum 39 is a round washbasin made of cast concrete. Designed by Urbi et Orbi Studio.

Circum 39 offers a variation of the Circum 48 design, featuring a smaller diameter but slightly increased height. Additionally, we have incorporated a curved inner shape that adds to its aesthetic appeal. The properties of concrete as a base material enhance the minimalist design of the Circum 39 countertop washbasin. The small air holes and the subtle color variations are the small details that shape its character. Ideal for smaller residential and commercial bathrooms, it elevates the space in its own unique way.