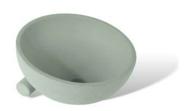

# BALCONY CONCRETE WASHBASIN

### ABOUT THE PRODUCT

Balcony is a wall-mounted washbasin made of cast concrete. Designed by Sotiris Lazou Design Studio in 2021.

Its unique design is enhanced by the TERRAZZO finish and a powder-painted stainless steel base incorporated within. Balcony is an elegant basin that adds a prestigious touch to the bathroom. With ergonomic dimensions, it is available with simple stainless steel mounting or with the option of a towel rack, providing additional functionality.

The terrazzo finish is created with cement colors from our basic or optional palette, combined with white or black aggregates. Based on demand, as part of our Zero Waste Project, we can use other color aggregates such as dusty blue, etc.