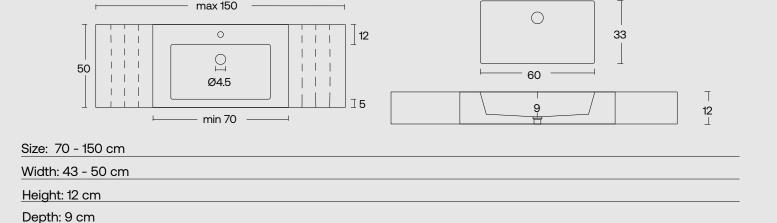

The sink, or concave part of the Plura washbasin, maintains fixed dimensions. External dimensions of the Plura washbasin can vary, with lengths ranging from 70 to 150 cm, widths from 43 to 50 cm, and a fixed height of 12 cm.

### **SPECIFICATIONS**

Size: 70 cm min-150 cm max

Width: 43 to 50 cm

Height: 12 cm

Depth: 9 cm

12

All rights reserved."Urbi et Orbi" brand and logos are registered trademarks. The industrial models of the product, the designation and the product photos are protected by the applicable copyright laws.