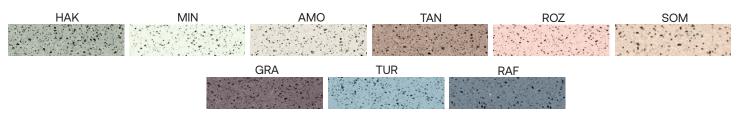

It is available in 2 sizes, combining 4 shades from the gray palette, in various colors from warm and cool tones of beige, terracotta, khaki, dusty blue etc.

#### **OPTIONAL**

E s T

Colored in its mass with pigments

Every piece may exhibit color variations on its surface, as well as among other pieces of the same product or sample products.

The concrete surface exhibits surface voids that are caused by the air. This is a natural property of concrete. This is only visible on the external side of the washbasin.

#### **OPTIONAL**

Colored in its mass with pigments

Every piece may exhibit color variations on its surface, as well as among other pieces of the same product or sample products.

The concrete surface exhibits surface voids that are caused by the air. This is a natural property of concrete. This is only visible on the external side of the washbasin.