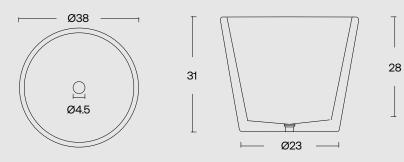

# CIRCUM 3831 CONCRETE WASHBASIN

### ABOUT THE PRODUCT

Circum 3831 is a tall round washbasin made of cast concrete. Designed by Urbi et Orbi Studio in 2013.

Circum 3831 basin comes in a unique conical shape. The properties of concrete as a base material enhance the minimalist design of Circum countertop washbasins. The small air holes, the subtle color variations are the small details that shape its character. Ideal for both residential and commercial spaces, it elevates the space in its own unique way.

#### **SPECIFICATIONS**

Diameter: 38 cm

Height: 31 cm (± 2%)

Depth: 28 cm

Weight: 12 kg (± 1%)

H

INFO@URBIETORBI.GR