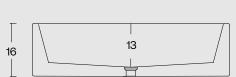

### ABOUT THE PRODUCT

Conicis is a rectangular washbasin made of cast concrete. Designed by Urbi et Orbi Studio in 2013.

Conicis combines a contemporary design with the unique character of concrete, evoking an elegant and timeless aesthetic. With ergonomic dimensions, it suits both residential and commercial projects, featuring a rectangular shape.

#### **SPECIFICATIONS**

Size: 59 x 39 cm

Height: 16 cm (± 2%)

Depth: 13 cm

Weight: 27 kg (± 2%)

URBI ET ORBI BASED IN GREECE (+30) 210 4520178

**{†** INFO@URBIETORBI.GR

THESSALONIKIS 61, 18233 ATHENS WWW.URBIETORBI.GR