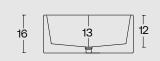

COUNTERTOP

Diameter: 44 cm

Height: 16 cm (± 2%)

Depth: 12-13 cm

Weight: 30 kg (± 2%)

**Engraved Bronze** 

Black Matte

URBI ET ORBI BASED IN GREECE (+30) 210 4520178