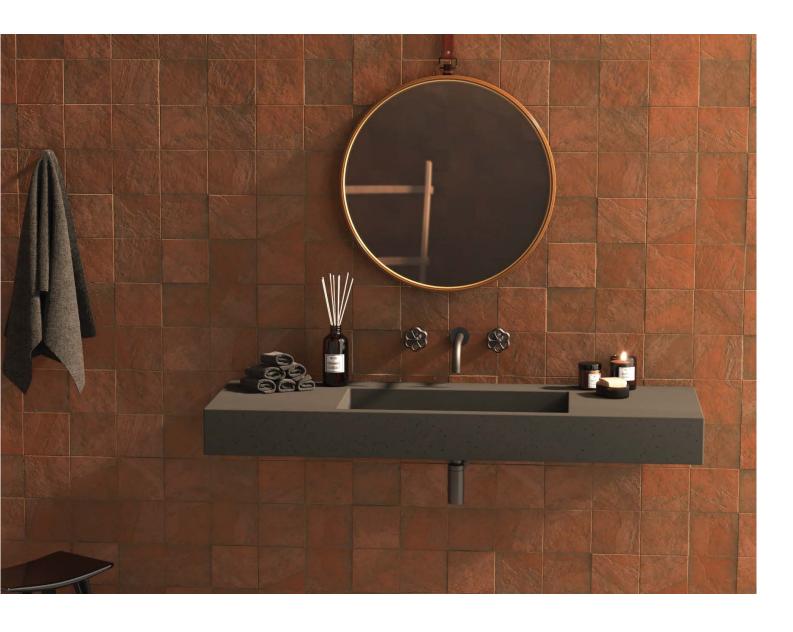

# PLURA TERRA CONCRETE WASHBASIN

### ABOUT THE PRODUCT

Plura Terra is a rectangular washbasin made of cast concrete. Designed by Urbi et Orbi Studio in 2018.

The Plura washbasin derives its name from the concepts of plurality and diversity, reflecting its adaptable nature. Using a unique multiform mold, we offer Plura in various dimensions, tailored to demand, while keeping costs lower by avoiding the need for multiple molds, in both a countertop or wall-mounted version.

The sink, or concave part of the Plura washbasin, maintains fixed dimensions. External dimensions of the Plura washbasin can vary, with lengths ranging from 70 to 150 cm, widths from 43 to 50 cm, and a fixed height of 12 cm.

The Plura Terra basin can be installed on countertops, or on the wall, with the option of having a faucet hole on top.

The terrazzo finish is created with concrete colors from our basic or optional palette, combined with white river pebbles. Based on demand, as part of our Zero Waste Project, we can use other color aggregates (not pebbles) such as black, dusty blue, etc.