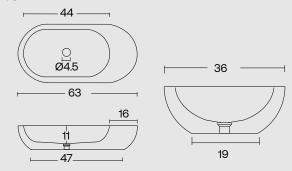

#### **SPECIFICATIONS**

Large (L): 95 x 36 cm

Height: 14 cm (± 2%)

Depth: 11 cm

Weight: 44 kg (± 2%)

Small (S): 63 x 36 cm

Height: 14 cm (± 2%)

Depth: 11 cm

Weight: 31 kg (± 2%)