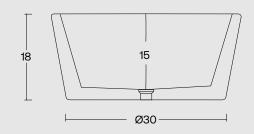

#### **SPECIFICATIONS**

Diameter: 40 - 37 cm

Height: 18 cm

Depth: 14 cm

Weight: 14,5 kg

H