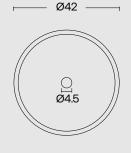

### **SPECIFICATIONS**

Diameter: 42 cm

Height: 12 cm

Depth: 8 cm

Weight: 12 kg

H

INFO@URBIETORBI.GR