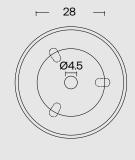

#### **SPECIFICATIONS**

Ø4.5 | 12 |

Diameter: 39 cm

Height: 12 cm (± 2%)

Depth: 9 cm

Weight: 11 kg (± 2%)

H