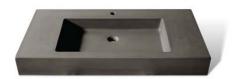

### PLURA UNI CONCRETE WASHBASIN

### ABOUT THE PRODUCT

Plura Uni is a rectangular washbasin made of cast concrete. Designed by Urbi et Orbi Studio in 2018.

The Plura Uni washbasin derives its name from the concepts of plurality and diversity, reflecting its adaptable nature. Using a unique multiform mold, we offer Plura in various dimensions, tailored to demand, while keeping costs lower by avoiding the need for multiple molds, in both a countertop or wall-mounted version.

The sink, or concave part of the Plura Uni washbasin, maintains fixed dimensions. External dimensions of the Plura washbasin can vary, with lengths ranging from 70 to 150 cm, widths from 43 to 50 cm, and a fixed height of 12 cm.

Plura can be installed on countertops, or the wall, with the option of having a faucet hole on top.