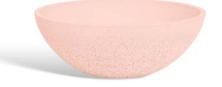

## HOLYWATER CONCRETE WASHBASIN

### ABOUT THE PRODUCT

Holywater is an oval washbasin made of cast concrete. Designed by Sotiris Lazou Design Studio in 2019.

The oval shape combines ergonomics with elegance and includes a built-in side ledge, offering practical storage space for toiletries and accessories. The pattern inspired by perforated metal panels used in architecture in the past, expresses a distinctive character and a story. Available in two monochrome color options. Ideal for residential and commercial bathrooms, it elevates the space in its own unique way.

It is available in 2 sizes, combining 4 shades from the gray palette, in various colors from warm and cool tones of beige, terracotta, khaki, dusty blue etc.