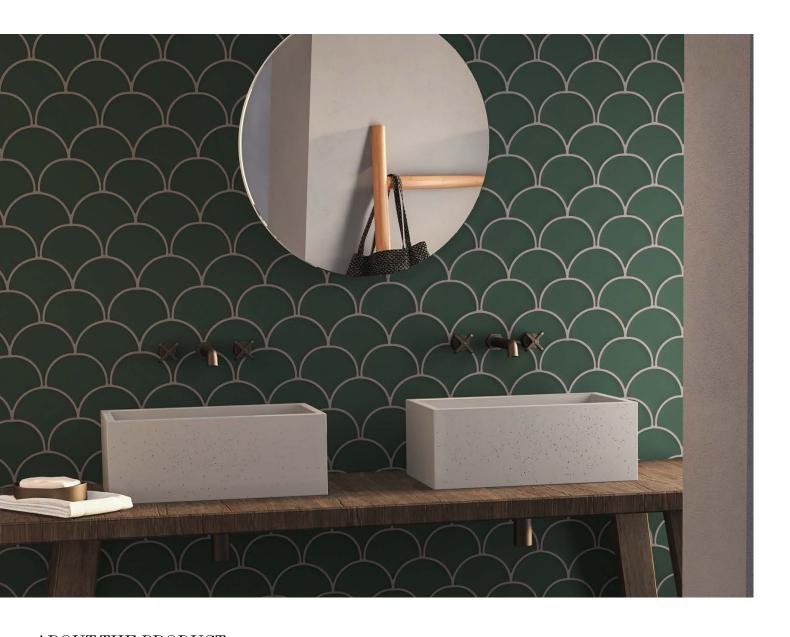

# PLURA TERRA CONCRETE WASHBASIN

### ABOUT THE PRODUCT

Plura Terra is a rectangular washbasin made of cast concrete. Designed by Urbi et Orbi Studio in 2018.

The Plura washbasin derives its name from the concepts of plurality and diversity, reflecting its adaptable nature. Using a unique multiform mold, we offer Plura in various dimensions, tailored to demand, while keeping costs lower by avoiding the need for multiple molds, in both a countertop or wall-mounted version.

The sink, or concave part of the Plura washbasin, maintains fixed dimensions. External dimensions of the Plura washbasin can vary, with lengths ranging from 70 to 150 cm, widths from 43 to 50 cm, and a fixed height of 12 cm.

The Plura Terra basin can be installed on countertops, or on the wall, with the option of having a faucet hole on top.

The terrazzo finish is created with concrete colors from our basic or optional palette, combined with white river pebbles. Based on demand, as part of our Zero Waste Project, we can use other color aggregates (not pebbles) such as black, dusty blue, etc.