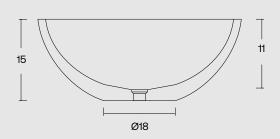

#### **SPECIFICATIONS**

Ø4.5 | 12 |

Diameter: 39 cm

Height: 12 cm (± 2%)

Depth: 9 cm

Weight: 11 kg (± 2%)

H