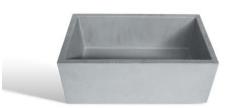

### ABOUT THE PRODUCT

Bulbo is a round washbasin made of cast concrete. Designed by Valentino Marengo in 2017.

Bulbo presents a design concept influenced by the practicality of ancient objects, drawing inspiration from the Cycladic culture of the Bronze Age. In Cycladic art, wash bowls were crafted with a distinct structure, often supported by three legs. Its distinctive organic shape is what prompted the naming of this basin as Bulbo.

#### **SPECIFICATIONS**

Diameter: 40 - 37 cm

Height: 18 cm

Depth: 14 cm

Weight: 14,5 kg

H