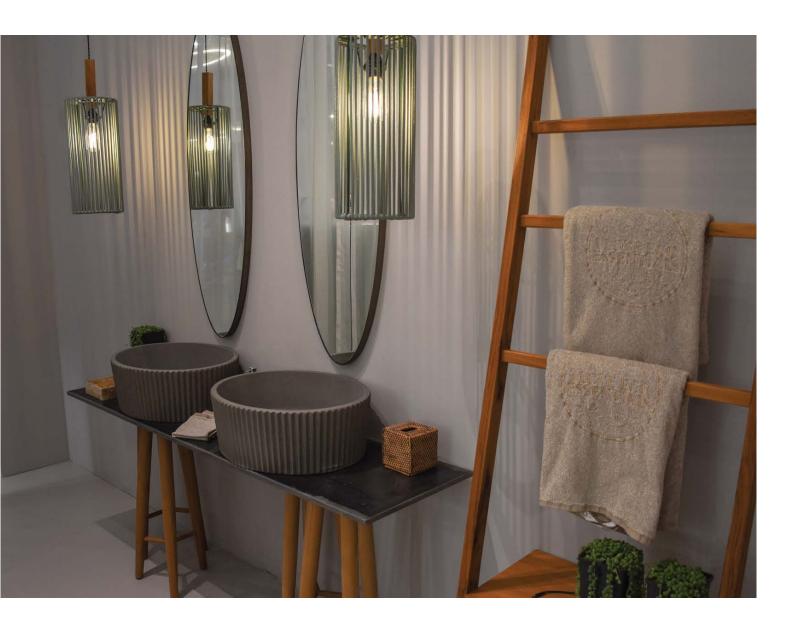

### ABOUT THE PRODUCT

Balcony is a wall-mounted washbasin made of cast concrete. Designed by Sotiris Lazou Design Studio in 2021.

Its unique design is enhanced by the TERRAZZO finish and a powder-painted stainless steel base incorporated within. Balcony is an elegant basin that adds a prestigious touch to the bathroom. With ergonomic dimensions, it is available with simple stainless steel mounting or with the option of a towel rack, providing additional functionality.

The terrazzo finish is created with cement colors from our basic or optional palette, combined with white or black aggregates. Based on demand, as part of our Zero Waste Project, we can use other color aggregates such as dusty blue, etc.

### COLORS

Colored in its mass with pigments

Every piece may exhibit color variations on its surface, as well as among other pieces of the same product or sample products.

The concrete surface exhibits surface voids that are caused by the air. This is a natural property of concrete. This is only visible on the external side of the washbasin.