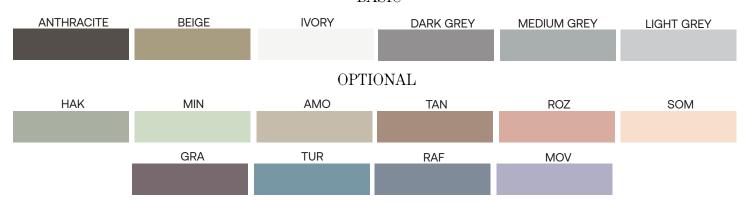

The terrazzo finish is created with cement colors from our basic or optional palette, combined with white or black aggregates. Based on demand, as part of our Zero Waste Project, we can use other color aggregates such as dusty blue, etc.

### COLORS

Colored in its mass with pigments

Every piece may exhibit color variations on its surface, as well as among other pieces of the same product or sample products.

The concrete surface exhibits surface voids that are caused by the air. This is a natural property of concrete. This is only visible on the external side of the washbasin.

### **BASIC**

Colored in its mass with pigments

Every piece may exhibit color variations on its surface, as well as among other pieces of the same product or sample products.

The concrete surface exhibits surface voids that are caused by the air. This is a natural property of concrete. This is only visible on the external side of the washbasin.

### BASIC

Colored in its mass with pigments

Ø39

Every piece may exhibit color variations on its surface, as well as among other pieces of the same product or sample products.

The concrete surface exhibits surface voids that are caused by the air. This is a natural property of concrete. This is only visible on the external side of the washbasin.

### BASIC

Colored in its mass with pigments

Every piece may exhibit color variations on its surface, as well as among other pieces of the same product or sample products.

The concrete surface exhibits surface voids that are caused by the air. This is a natural property of concrete. This is only visible on the external side of the washbasin.

#### **OPTIONAL**

E s T

Colored in its mass with pigments

Every piece may exhibit color variations on its surface, as well as among other pieces of the same product or sample products.

The concrete surface exhibits surface voids that are caused by the air. This is a natural property of concrete. This is only visible on the external side of the washbasin.

#### **OPTIONAL**

Colored in its mass with pigments

Every piece may exhibit color variations on its surface, as well as among other pieces of the same product or sample products.

The concrete surface exhibits surface voids that are caused by the air. This is a natural property of concrete. This is only visible on the external side of the washbasin.

#### BASIC

Colored in its mass with pigments

Every piece may exhibit color variations on its surface, as well as among other pieces of the same product or sample products.

The concrete surface exhibits surface voids that are caused by the air. This is a natural property of concrete. This is only visible on the external side of the washbasin.

#### **BASIC**

Colored in its mass with pigments

Every piece may exhibit color variations on its surface, as well as among other pieces of the same product or sample products.

The concrete surface exhibits surface voids that are caused by the air. This is a natural property of concrete. This is only visible on the external side of the washbasin.

### COLORS

BASIC

Colored in its mass with pigments

Every piece may exhibit color variations on its surface, as well as among other pieces of the same product or sample products.

The concrete surface exhibits surface voids that are caused by the air. This is a natural property of concrete. This is only visible on the external side of the washbasin.