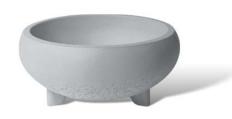

# CALDERA CONCRETE WASHBASIN

### ABOUT THE PRODUCT

Caldera is a round washbasin made of cast concrete. Designed by Valentino Marengo in 2017.

Caldera presents a design concept influenced by the practicality of ancient objects, drawing inspiration from the Cycladic culture of the Bronze Age. In Cycladic art, wash bowls were crafted with a distinct structure, often supported by three legs. Reflecting this tradition, Caldera features an organic shape reminiscent of ancient handcrafted artifacts.

Caldera is named after the Greek word meaning a large cauldron-like hollow, formed shortly after the emptying of a magma chamber during a volcano eruption. The volcanic area in Santorini is referred to as Caldera.

#### **SPECIFICATIONS**

Diameter: 44 cm

Height: 12 cm

Depth: 7 cm

Weight: 10 kg

£