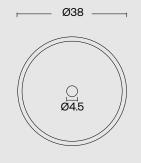

# CIRCUM 39 CONCRETE WASHBASIN

### ABOUT THE PRODUCT

Circum 39 is a round washbasin made of cast concrete. Designed by Urbi et Orbi Studio.

Circum 39 offers a variation of the Circum 48 design, featuring a smaller diameter but slightly increased height. Additionally, we have incorporated a curved inner shape that adds to its aesthetic appeal. The properties of concrete as a base material enhance the minimalist design of the Circum 39 countertop washbasin. The small air holes and the subtle color variations are the small details that shape its character. Ideal for smaller residential and commercial bathrooms, it elevates the space in its own unique way.

#### **SPECIFICATIONS**

Ø4.5 | 12 |

Diameter: 39 cm

Height: 12 cm (± 2%)

Depth: 9 cm

Weight: 11 kg (± 2%)

H