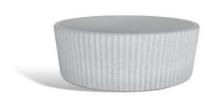

# SIMAN CONCRETE WASHBASIN

### ABOUT THE PRODUCT

Siman is an oval countertop basin designed by Gian Paolo Venier in 2019. Made of cast concrete.

The name comes from the Farsi term "siman", which means cement. Marked by the iconic pleating, inspired by the ancient Toghrul tower, situated near Teheran (Iran), it creates an everchanging game of shadows and depths. Siman carries a strong sculptural identity. Siman populates interior landscapes with a highly graphic and timeless personality, casting a new light on concrete. Ideal for bigger residential and commercial bathrooms, it elevates the space in its own unique way.