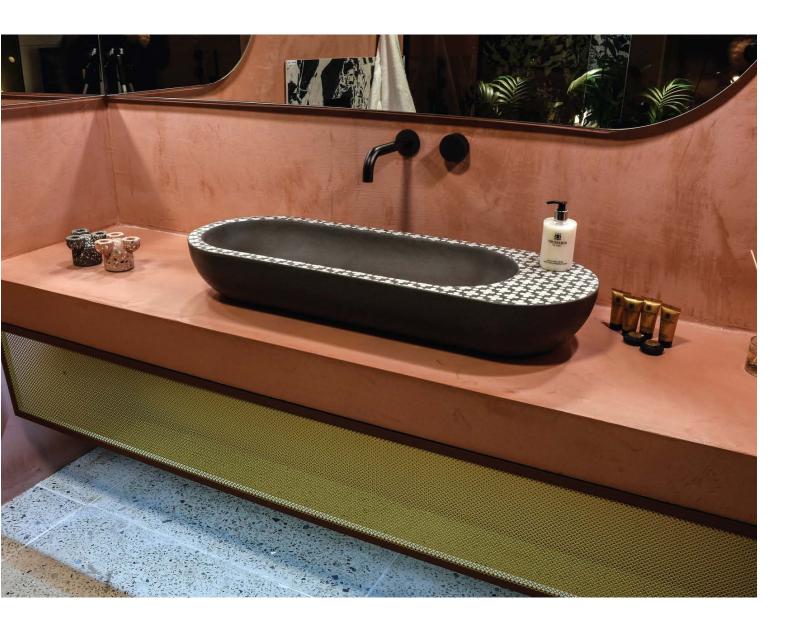

## HOLYWATER CONCRETE WASHBASIN

### ABOUT THE PRODUCT

Holywater is an oval washbasin made of cast concrete. Designed by Sotiris Lazou Design Studio in 2019.

The oval shape combines ergonomics with elegance and includes a built-in side ledge, offering practical storage space for toiletries and accessories. The pattern inspired by perforated metal panels used in architecture in the past, expresses a distinctive character and a story. Available in two monochrome color options. Ideal for residential and commercial bathrooms, it elevates the space in its own unique way.

It is available in 2 sizes, combining 4 shades from the gray palette, in various colors from warm and cool tones of beige, terracotta, khaki, dusty blue etc.