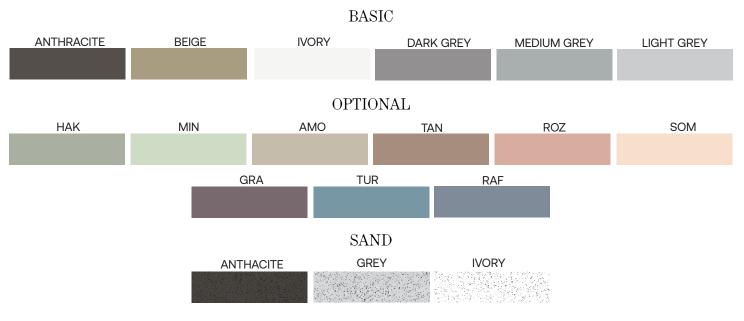

### COLORS

Colored in its mass with pigments

Every piece may exhibit color variations on its surface, as well as among other pieces of the same product or sample products.

The concrete surface exhibits surface voids that are caused by the air. This is a natural property of concrete.