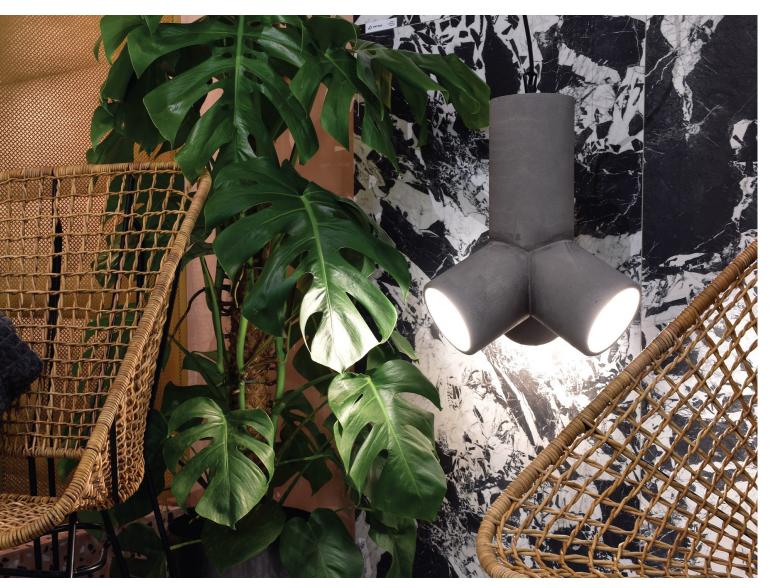

## TUUUB CONCRETE PENDANT LAMP

#### ABOUT THE PRODUCT

Tuuub pendant lamp is designed by Sotiris Lazou Design Studio in 2019. Made of cast concrete.

Tuuub originates from the word "tube", it is a lamp based on geometry that diffuses light in three directions. Whether showcased above a dining table or featured in a living room, its substantial volume and singular characteristics infuse the space with a distinctive aesthetic ambiance.