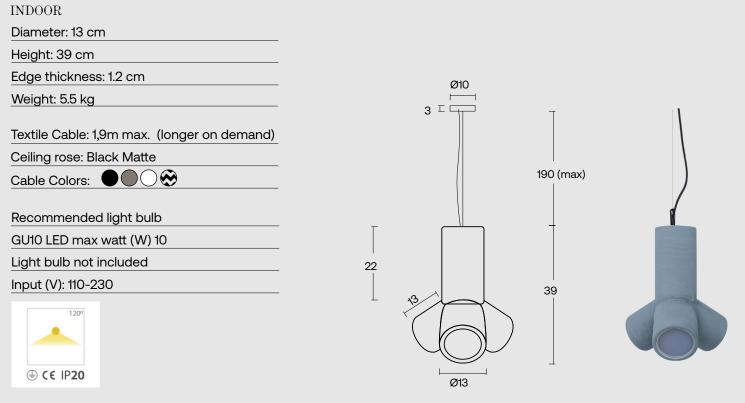

of cast concrete.

Tuuub originates from the word "tube", it is a lamp based on geometry that diffuses light in three directions. Whether showcased above a dining table or featured in a living room, its substantial volume and singular characteristics infuse the space with a distinctive aesthetic ambiance.

This concrete suspension lamp is produced through our company's Zero Waste Project developed over the past 3 years, with a recycling rate of 20%.

## TUUUB CONCRETE PENDANT LAMP

### COLORS



Colored in its mass with pigments



Every piece may exhibit color variations on its surface, as well as among other pieces of the same product or sample products.

The concrete surface exhibits surface voids that are caused by the air. This is a natural property of concrete.

#### SPECIFICATIONS



URBI ET ORBI BASED IN GREECE (+30) 210 4520178

INFO@URBIETORBI.GR

£

THESSALONIKIS 61, 18233 ATHENS WWW.URBIETORBI.GR



All rights reserved."Urbi et Orbi" brand and logos are registered trademarks. The industrial models of the product, the designation and the product photos are protected by the applicable copyright laws. Urbi et Orbi reserves the right, in order to improve the capacities of the products, to make modifications to them, as if reference the raw materials, dimensions, weight, qualities or features, without prior notice.

URBI ET ORBI BASED IN GREECE (+30) 210 4520178 THESSALONIKIS 61, 18233 ATHENS WWW.URBIETORBI.GR

INFO@URBIETORBI.GR