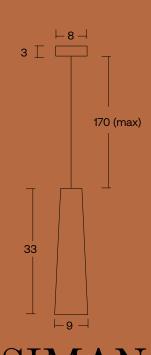

#### **SPECIFICATIONS**

| INDOOR                                      |  |
|---------------------------------------------|--|
| Diameter: 9 cm                              |  |
| Height: 33 cm                               |  |
| Edge thickness: 1 cm                        |  |
| Weight: 2 kg                                |  |
| Textile Cable: 1,7m max. (longer on demand) |  |
| Ceiling rose: Black                         |  |
| Cable Colors:                               |  |
|                                             |  |
| Recommended light bulb                      |  |
| GU10 LED max watt (W) 10                    |  |
| Light bulb not included                     |  |
|                                             |  |
| Input (V): 110-230                          |  |