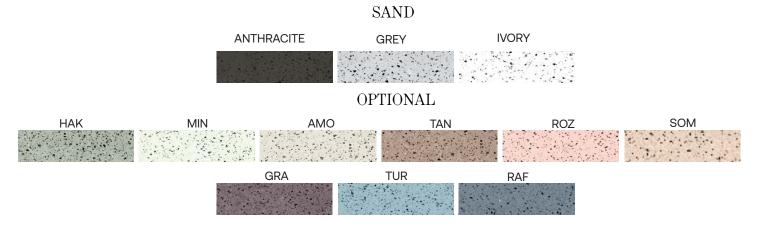

### COLORS

Colored in its mass with pigments

Every piece may exhibit color variations on its surface, as well as among other pieces of the same product or sample products.

The concrete surface exhibits surface voids that are caused by the air. This is a natural property of concrete.