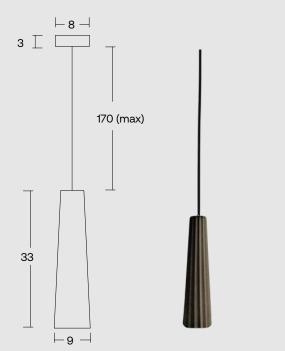

#### **SPECIFICATIONS**

| INDOOR                                      |  |
|---------------------------------------------|--|
| Diameter: 9 cm                              |  |
| Height: 33 cm                               |  |
| Edge thickness: 1 cm                        |  |
| Weight: 2 kg                                |  |
| Textile Cable: 1,7m max. (longer on demand) |  |
| Ceiling rose: Black                         |  |
| Cable Colors:                               |  |
|                                             |  |
| Recommended light bulb                      |  |
| GU10 LED max watt (W) 10                    |  |
| Light bulb not included                     |  |
|                                             |  |
| Input (V): 110-230                          |  |