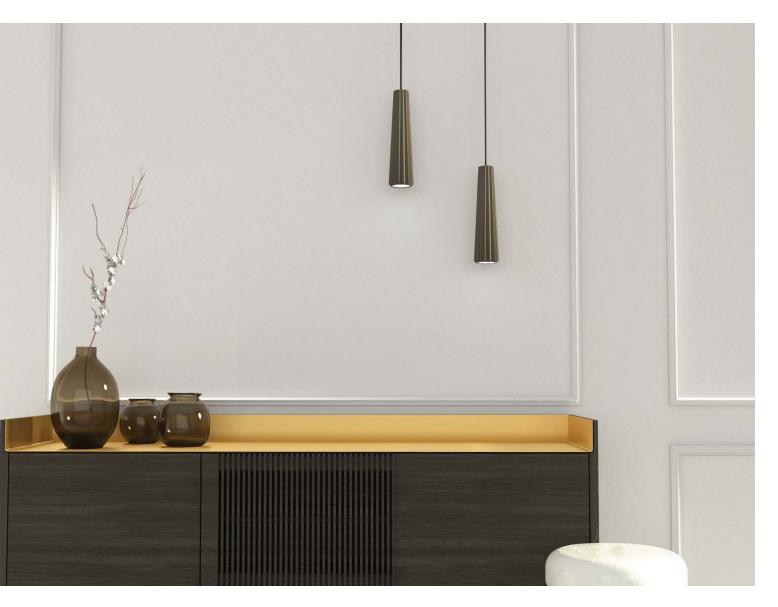

### ABOUT THE PRODUCT

Siman pendant lamp was designed by Gian Paolo Venier in 2019. Made of cast concrete.

The name comes from the Farsi term "siman", which means cement. Marked by the iconic pleating – which creates an everchanging game of shadows and depths. For a panorama of little architectures that populate our interior landscapes with a highly graphic and timeless personality. It ideally illuminates a dining area when combined with more pieces. It can add intensity to various points in the space, or even above a nightstand.