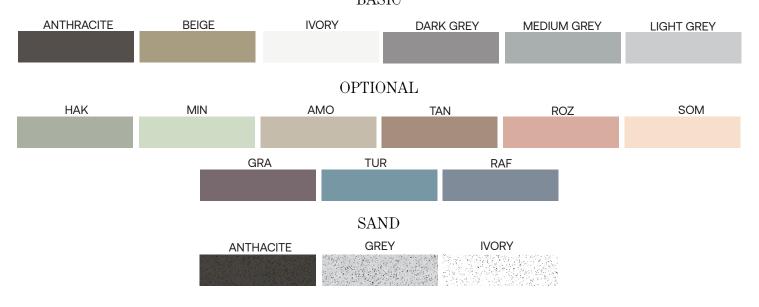

# COLORS BASIC

Colored in its mass with pigments

Every piece may exhibit color variations on its surface, as well as among other pieces of the same product or sample products.

The concrete surface exhibits surface voids that are caused by the air. This is a natural property of concrete.