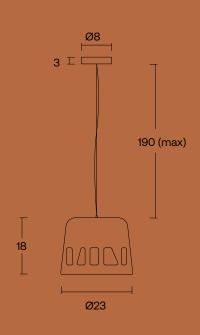

### INDOOR

Diameter: 23 cm

Height: 18 cm

Edge thickness: 1 cm

Weight: 3,5 kg

Textile Cable: 1,9m max. (longer on demand)

Ceiling rose: Black Matte

Cable Colors:

Recommended light bulb

E27 LED max watt (W) 70

Light bulb not included

Input (V): 110-230