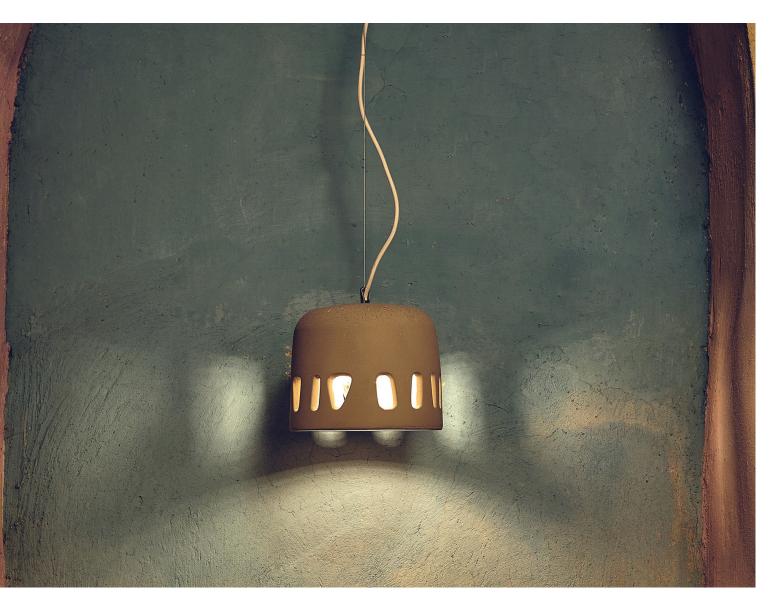

# ABOUT THE PRODUCT

Luna pendant lamp was designed by Urbi et Orbi Studio in 2015. Made of cast concrete.

The holes resembling pebbles allow light to diffuse, creating shadows and organic shapes in the space. The Luna pendant fixture imbues a pleasant mood with its character.

# LUNA CONCRETE PENDANT LAMP