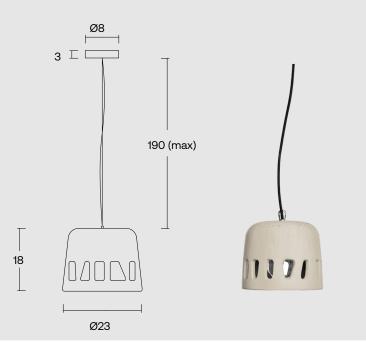

### INDOOR

Diameter: 23 cm

Height: 18 cm

Edge thickness: 1 cm

Weight: 3,5 kg

Textile Cable: 1,9m max. (longer on demand)

Ceiling rose: Black Matte

Cable Colors: