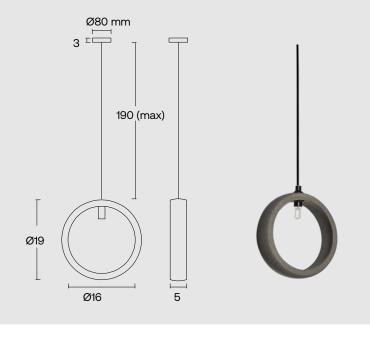

### **SPECIFICATIONS**

# INDOOR Diameter: 19 cm Width: 5 cm Edge thickness: 1 cm Weight: 1 kg Textile Cable: 1,9m max. (longer on demand) Ceiling rose: Black Matte Cable Colors:

**⊕** C€ IP20

All rights reserved."Urbi et Orbi" brand and logos are registered trademarks. The industrial models of the product, the designation and the product photos are protected by the applicable copyright laws.