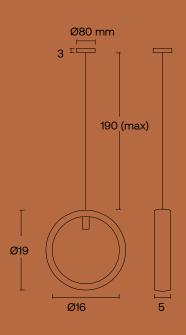

# INDOOR Diameter: 19 cm Width: 5 cm Edge thickness: 1 cm Weight: 1 kg Textile Cable: 1,9m max. (longer on demand) Ceiling rose: Black Matte Cable Colors:

**⊕** C€ IP20

All rights reserved."Urbi et Orbi" brand and logos are registered trademarks. The industrial models of the product, the designation and the product photos are protected by the applicable copyright laws.