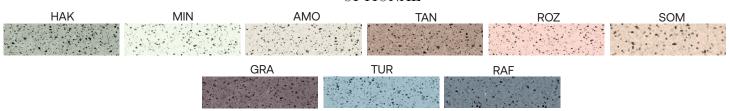

## COLORS

SAND
ANTHRACITE GREY IVORY

### Colored in its mass with pigments

Every piece may exhibit color variations on its surface, as well as among other pieces of the same product or sample products.

The concrete surface exhibits surface voids that are caused by the air. This is a natural property of concrete.