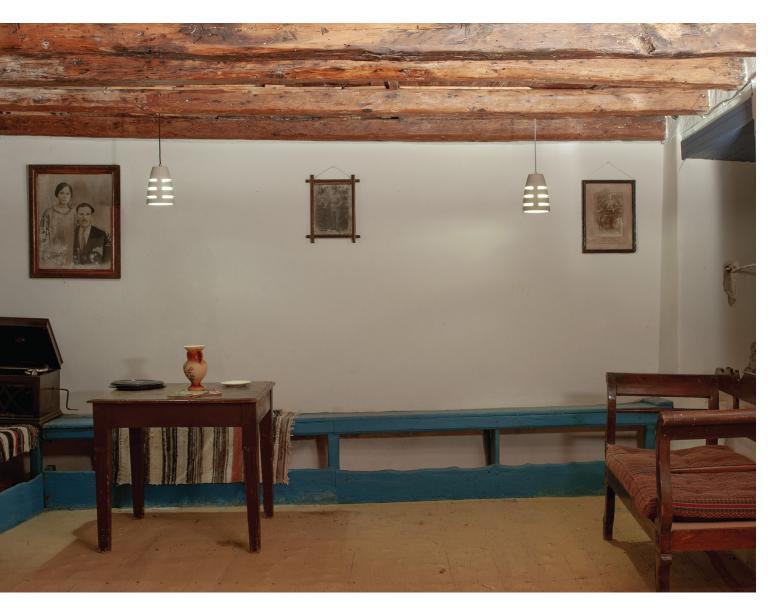

### ABOUT THE PRODUCT

Battaglia pendant lamp is designed by Urbi et Orbi Studio in 2015. Made of cast concrete.

The Battaglia lamp is shaped in elliptical curves. Its straight openings allow light to diffuse, creating shadows and shapes in the space. This decorative fixture draws attention in any room it's placed.

Battaglia lamp comes in two sizes.

This concrete suspension lamp is produced through our company's Zero Waste Project developed over the past 3 years, with a recycling rate of 20%. The concrete used in production is formulated with only 10% cement.