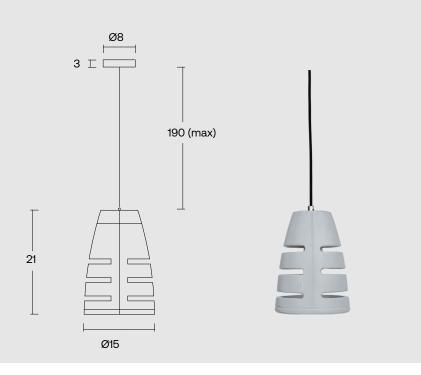

### **SPECIFICATIONS**

# Diameter: 15 cm Height: 21 cm Edge thickness: 1 cm Weight: 1,3 kg Textile Cable: 1,9m max. (longer on demand) Ceiling rose: Black Matte Cable Colors: Recommended light bulb E14 LED max watt (W) 30 Light bulb not included Input (V): 110-230