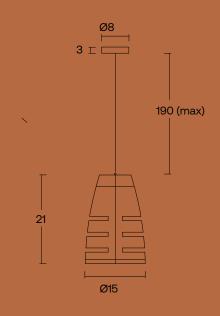

### **SPECIFICATIONS**

# Diameter: 15 cm Height: 21 cm Edge thickness: 1 cm Weight: 1,3 kg Textile Cable: 1,9m max. (longer on demand) Ceiling rose: Black Matte Cable Colors: Recommended light bulb E14 LED max watt (W) 30 Light bulb not included Input (V): 110-230