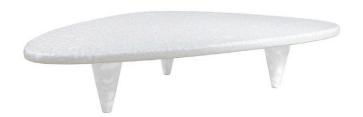

### **DJEMBE**

dual concrete coffee tables

Available in 6 sand finishes (Anthracite, Amo, Grey Sand, Dark Grey, Ivory, Beige).

These dual low and high rise concrete coffee/side tables inspired by the african handmade drum "Djembe", combine the reinterpretation of this african artifact with our company's philosophy of inclusivity. A constellation of diverse but harmonious shapes that are never the same attest to the uniqueness of each product, complimenting a contemporary monochromatic conic base. Suitable for indoors and outdoors.