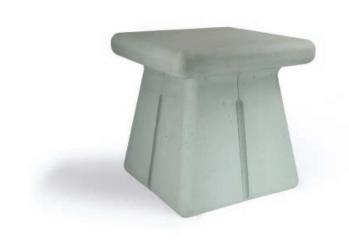

### **DJEMBE**

dual concrete coffee tables

Available in 6 sand finishes (Anthracite, Amo, Grey Sand, Dark Grey, Ivory, Beige).

These dual low and high rise concrete coffee/side tables inspired by the african handmade drum "Djembe", combine the reinterpretation of this african artifact with our company's philosophy of inclusivity. A constellation of diverse but harmonious shapes that are never the same attest to the uniqueness of each product, complimenting a contemporary monochromatic conic base. Suitable for indoors and outdoors.