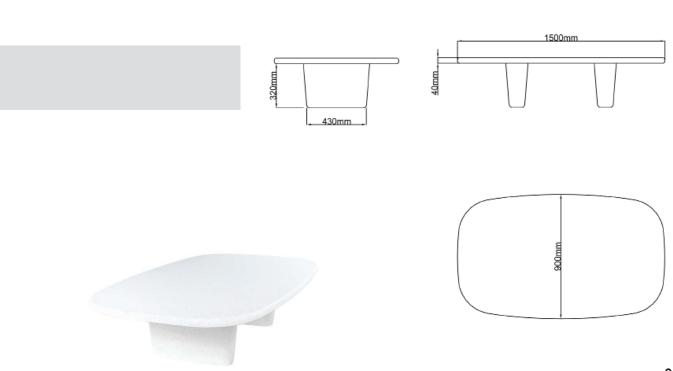

## MES concrete coffee table

optional sand finishes.

MES COFFEE TABLE is made of cast concrete. Design by Urbi et Orbi in 2022.