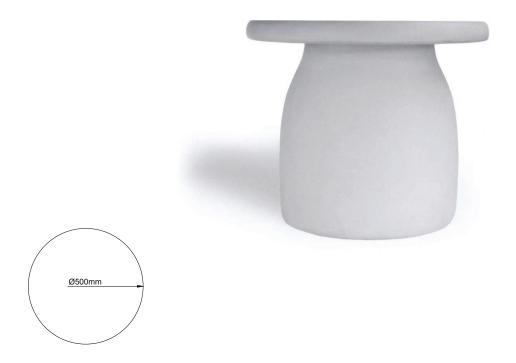

### **DJEMBE**

dual concrete coffee tables

Available in 6 sand finishes (Anthracite, Amo, Grey Sand, Dark Grey, Ivory, Beige).

These dual low and high rise concrete coffee/side tables inspired by the african handmade drum "Djembe", combine the reinterpretation of this african artifact with our company's philosophy of inclusivity. A constellation of diverse but harmonious shapes that are never the same attest to the uniqueness of each product, complimenting a contemporary monochromatic conic base. Suitable for indoors and outdoors.