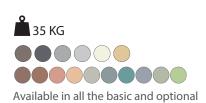

### **DJEMBE**

dual concrete coffee tables

Available in 6 sand finishes (Anthracite, Amo, Grey Sand, Dark Grey, Ivory, Beige).

These dual low and high rise concrete coffee/side tables inspired by the african handmade drum "Djembe", combine the reinterpretation of this african artifact with our company's philosophy of inclusivity. A constellation of diverse but harmonious shapes that are never the same attest to the uniqueness of each product, complimenting a contemporary monochromatic conic base. Suitable for indoors and outdoors.