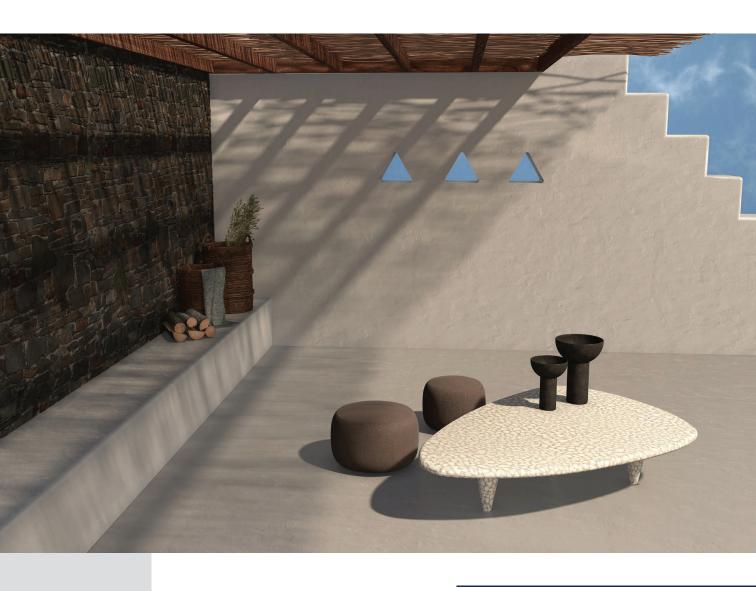

### TERRA INCOGNITA

concrete coffee/ side table

TERRA INCOGNITA is an indoor / outdoor concrete side table, available in three variations, designed by Sotiris Lazou design studio for Urbi et Orbi in 2022. The design is inspired by the mosaic floors of our homes. Intensely handcrafted material made from stone fragments left over from quarries. The use of leftover materials is an everlasting necessary need in the field of design nowadays.

### **DJEMBE**

dual concrete coffee tables

Available in 6 sand finishes (Anthracite, Amo, Grey Sand, Dark Grey, Ivory, Beige).

These dual low and high rise concrete coffee/side tables inspired by the african handmade drum "Djembe", combine the reinterpretation of this african artifact with our company's philosophy of inclusivity. A constellation of diverse but harmonious shapes that are never the same attest to the uniqueness of each product, complimenting a contemporary monochromatic conic base. Suitable for indoors and outdoors.