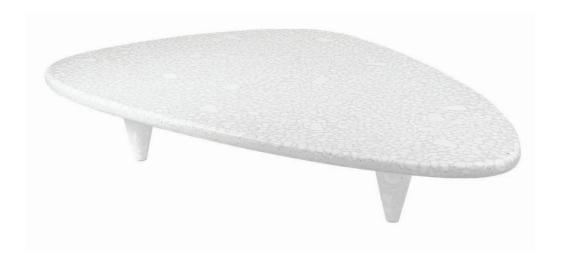

### **TRIA**

concrete coffee table

Available in all the basic and optional sand finishes

Terrazzo with River Pebbles

TRIA table is made of cast concrete. Design by Urbi et Orbi in 2022.