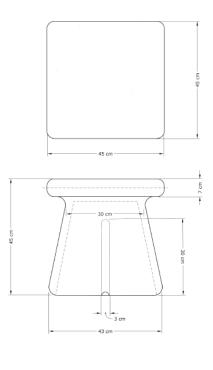

### **DJEMBE**

dual concrete coffee tables

Available in 6 sand finishes (Anthracite, Amo, Grey Sand, Dark Grey, Ivory, Beige).

These dual low and high rise concrete coffee/side tables inspired by the african handmade drum "Djembe", combine the reinterpretation of this african artifact with our company's philosophy of inclusivity. A constellation of diverse but harmonious shapes that are never the same attest to the uniqueness of each product, complimenting a contemporary monochromatic conic base. Suitable for indoors and outdoors.