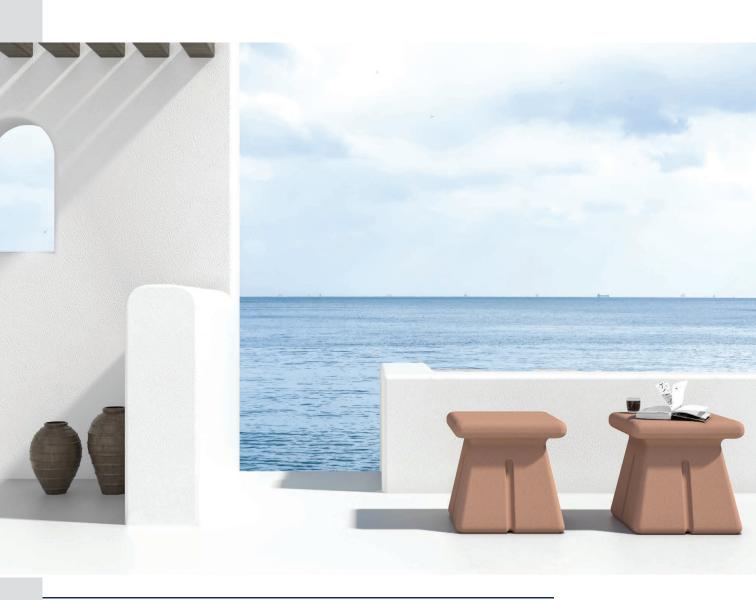

### **DJEMBE**

dual concrete coffee tables

Available in 6 sand finishes (Anthracite, Amo, Grey Sand, Dark Grey, Ivory, Beige).

These dual low and high rise concrete coffee/side tables inspired by the african handmade drum "Djembe", combine the reinterpretation of this african artifact with our company's philosophy of inclusivity. A constellation of diverse but harmonious shapes that are never the same attest to the uniqueness of each product, complimenting a contemporary monochromatic conic base. Suitable for indoors and outdoors.