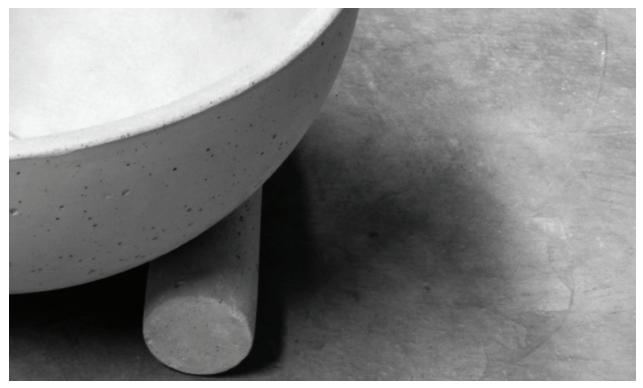

### **DJEMBE**

dual concrete coffee tables

Available in 6 sand finishes (Anthracite, Amo, Grey Sand, Dark Grey, Ivory, Beige).

These dual low and high rise concrete coffee/side tables inspired by the african handmade drum "Djembe", combine the reinterpretation of this african artifact with our company's philosophy of inclusivity. A constellation of diverse but harmonious shapes that are never the same attest to the uniqueness of each product, complimenting a contemporary monochromatic conic base. Suitable for indoors and outdoors.