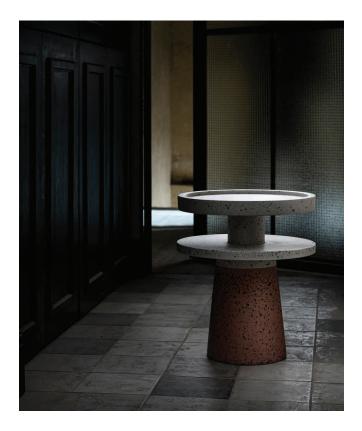

### TERRA INCOGNITA

concrete coffee/ side table

TERRA INCOGNITA is an indoor / outdoor concrete side table, available in three variations, designed by Sotiris Lazou design studio for Urbi et Orbi in 2022. The design is inspired by the mosaic floors of our homes. Intensely handcrafted material made from stone fragments left over from quarries. The use of leftover materials is an everlasting necessary need in the field of design nowadays.