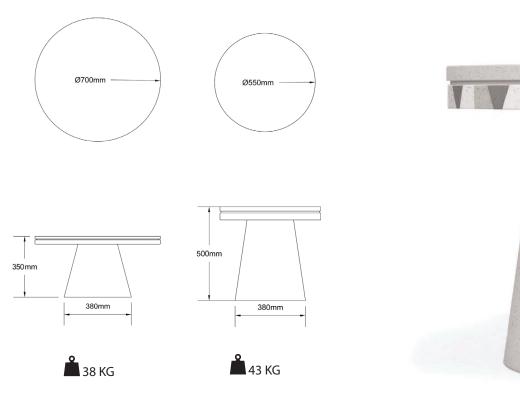

### **DJEMBE**

dual concrete coffee tables

Available in 6 sand finishes (Anthracite, Amo, Grey Sand, Dark Grey, Ivory, Beige).

These dual low and high rise concrete coffee/side tables inspired by the african handmade drum "Djembe", combine the reinterpretation of this african artifact with our company's philosophy of inclusivity. A constellation of diverse but harmonious shapes that are never the same attest to the uniqueness of each product, complimenting a contemporary monochromatic conic base. Suitable for indoors and outdoors.