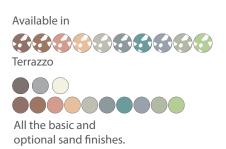

#### **SAND**

The 'Sand" variation is a premium choice with special appearance in 3 colors and it is available for some of our products.

Ivory Sand

**Grey Sand** 

**Anthracite Sand** 

#### **TERRAZZO**

White Terrazzo

Black Terrazzo