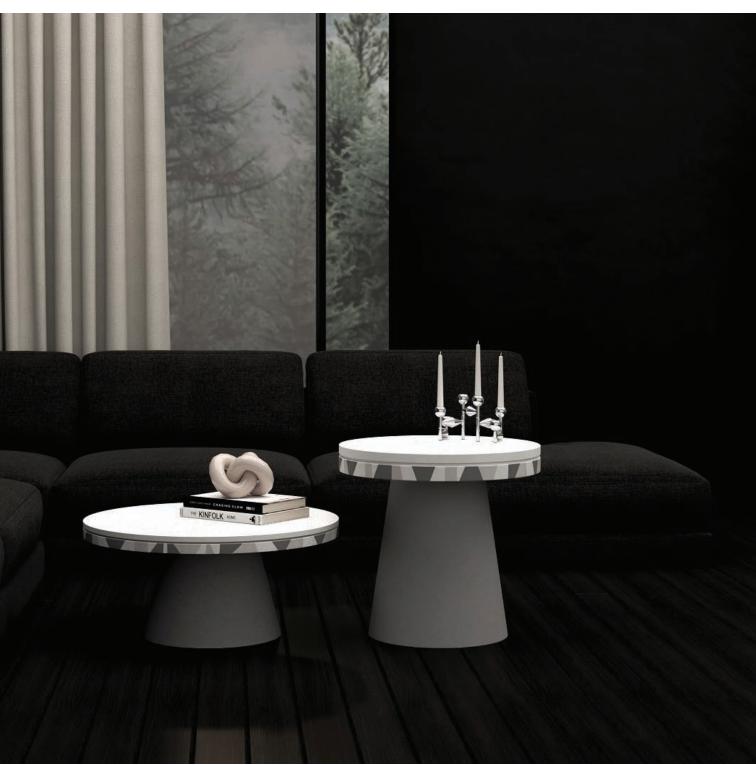

### **DJEMBE**

dual concrete coffee tables

Available in 6 sand finishes (Anthracite, Amo, Grey Sand, Dark Grey, Ivory, Beige).

These dual low and high rise concrete coffee/side tables inspired by the african handmade drum "Djembe", combine the reinterpretation of this african artifact with our company's philosophy of inclusivity. A constellation of diverse but harmonious shapes that are never the same attest to the uniqueness of each product, complimenting a contemporary monochromatic conic base. Suitable for indoors and outdoors.