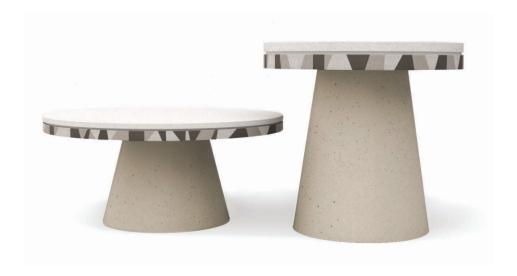

### **DJEMBE**

dual concrete coffee tables

Available in 6 sand finishes (Anthracite, Amo, Grey Sand, Dark Grey, Ivory, Beige).

These dual low and high rise concrete coffee/side tables inspired by the african handmade drum "Djembe", combine the reinterpretation of this african artifact with our company's philosophy of inclusivity. A constellation of diverse but harmonious shapes that are never the same attest to the uniqueness of each product, complimenting a contemporary monochromatic conic base. Suitable for indoors and outdoors.