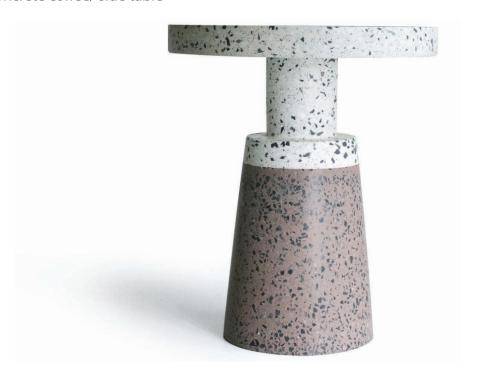

### TERRA INCOGNITA

concrete coffee/ side table

TERRA INCOGNITA is an indoor / outdoor concrete side table, available in three variations, designed by Sotiris Lazou design studio for Urbi et Orbi in 2022. The design is inspired by the mosaic floors of our homes. Intensely handcrafted material made from stone fragments left over from quarries. The use of leftover materials is an everlasting necessary need in the field of design nowadays.