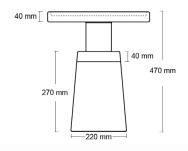

### **DJEMBE**

dual concrete coffee tables

Available in 6 sand finishes (Anthracite, Amo, Grey Sand, Dark Grey, Ivory, Beige).

These dual low and high rise concrete coffee/side tables inspired by the african handmade drum "Djembe", combine the reinterpretation of this african artifact with our company's philosophy of inclusivity. A constellation of diverse but harmonious shapes that are never the same attest to the uniqueness of each product, complimenting a contemporary monochromatic conic base. Suitable for indoors and outdoors.