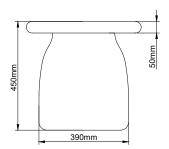

### **DJEMBE**

dual concrete coffee tables

Available in 6 sand finishes (Anthracite, Amo, Grey Sand, Dark Grey, Ivory, Beige).

These dual low and high rise concrete coffee/side tables inspired by the african handmade drum "Djembe", combine the reinterpretation of this african artifact with our company's philosophy of inclusivity. A constellation of diverse but harmonious shapes that are never the same attest to the uniqueness of each product, complimenting a contemporary monochromatic conic base. Suitable for indoors and outdoors.