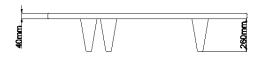

### **DJEMBE**

dual concrete coffee tables

Available in 6 sand finishes (Anthracite, Amo, Grey Sand, Dark Grey, Ivory, Beige).

These dual low and high rise concrete coffee/side tables inspired by the african handmade drum "Djembe", combine the reinterpretation of this african artifact with our company's philosophy of inclusivity. A constellation of diverse but harmonious shapes that are never the same attest to the uniqueness of each product, complimenting a contemporary monochromatic conic base. Suitable for indoors and outdoors.