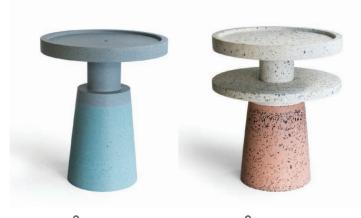

### TERRA INCOGNITA

concrete coffee/ side table

TERRA INCOGNITA is an indoor / outdoor concrete side table, available in three variations, designed by Sotiris Lazou design studio for Urbi et Orbi in 2022. The design is inspired by the mosaic floors of our homes. Intensely handcrafted material made from stone fragments left over from quarries. The use of leftover materials is an everlasting necessary need in the field of design nowadays.