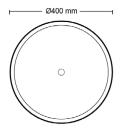

### TERRA INCOGNITA

concrete coffee/ side table

TERRA INCOGNITA is an indoor / outdoor concrete side table, available in three variations, designed by Sotiris Lazou design studio for Urbi et Orbi in 2022. The design is inspired by the mosaic floors of our homes. Intensely handcrafted material made from stone fragments left over from quarries. The use of leftover materials is an everlasting necessary need in the field of design nowadays.