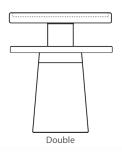

### **DJEMBE**

dual concrete coffee tables

Available in 6 sand finishes (Anthracite, Amo, Grey Sand, Dark Grey, Ivory, Beige).

These dual low and high rise concrete coffee/side tables inspired by the african handmade drum "Djembe", combine the reinterpretation of this african artifact with our company's philosophy of inclusivity. A constellation of diverse but harmonious shapes that are never the same attest to the uniqueness of each product, complimenting a contemporary monochromatic conic base. Suitable for indoors and outdoors.