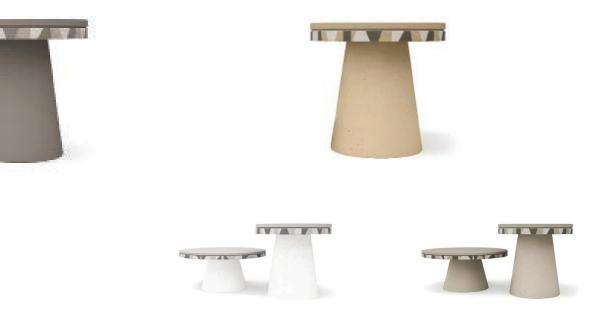

### TERRA INCOGNITA

concrete coffee/ side table

TERRA INCOGNITA is an indoor / outdoor concrete side table, available in three variations, designed by Sotiris Lazou design studio for Urbi et Orbi in 2022. The design is inspired by the mosaic floors of our homes. Intensely handcrafted material made from stone fragments left over from quarries. The use of leftover materials is an everlasting necessary need in the field of design nowadays.