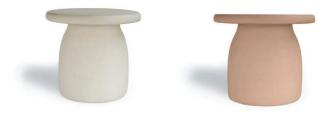

### **DJEMBE**

dual concrete coffee tables

Available in 6 sand finishes (Anthracite, Amo, Grey Sand, Dark Grey, Ivory, Beige).

These dual low and high rise concrete coffee/side tables inspired by the african handmade drum "Djembe", combine the reinterpretation of this african artifact with our company's philosophy of inclusivity. A constellation of diverse but harmonious shapes that are never the same attest to the uniqueness of each product, complimenting a contemporary monochromatic conic base. Suitable for indoors and outdoors.