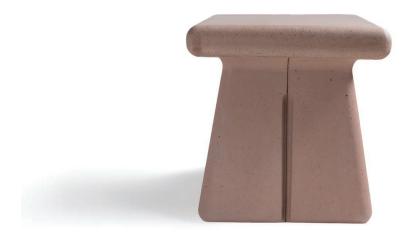

# **CUBE** concrete stool

Available in all the basic and optional sand finishes

CUBE stool is made of cast concrete. Design by Sotiris Lazou Design Studio in 2022.