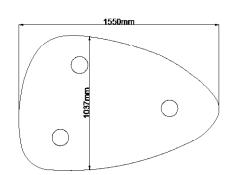

### **TRIA**

concrete coffee table

Available in all the basic and optional sand finishes

Terrazzo with River Pebbles

TRIA table is made of cast concrete. Design by Urbi et Orbi in 2022.