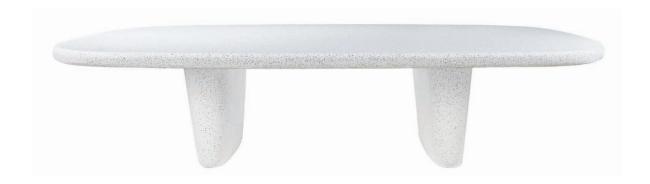

### **TRIA**

concrete coffee table

Available in all the basic and optional sand finishes

Terrazzo with River Pebbles

TRIA table is made of cast concrete. Design by Urbi et Orbi in 2022.