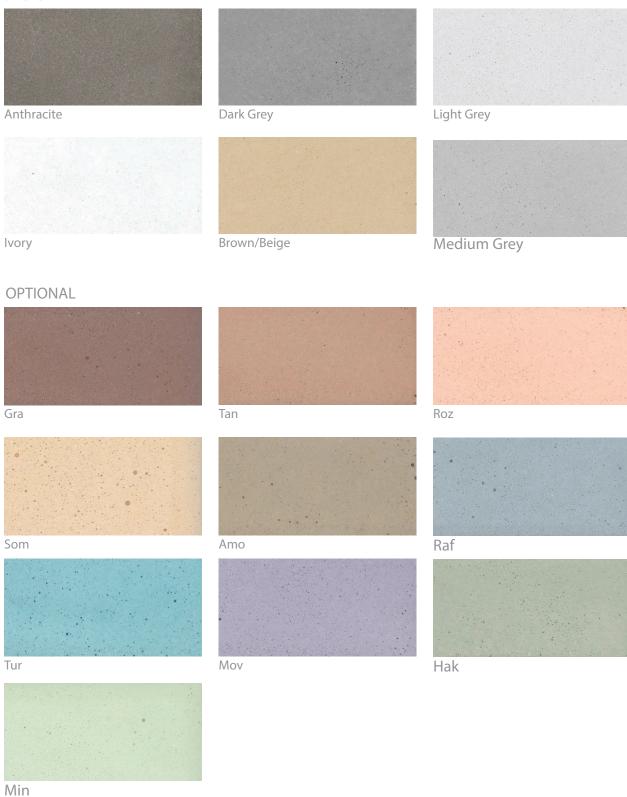

#### **COLORS**

#### BASIC

#### **FINISHES**

#### **APPEARANCE**

Every piece may exhibit color variations on its surface, as well as among other pieces of the same product or sample products. The concrete surface exhibits surface voids that are caused by the air. This is a natural property of concrete.